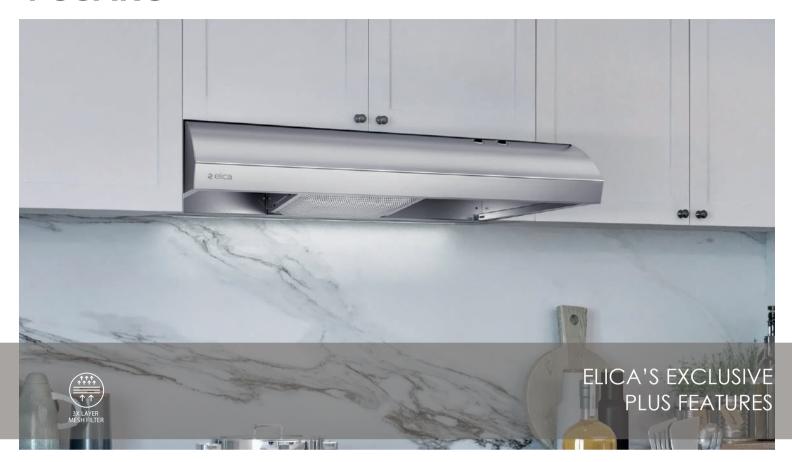

## PLUS FEATURES

3X LAYER GREASE FILTER - Elica aluminum mesh filters are a step above competition, featuring triple layered, anodized aluminum that is woven into a highly dense mesh. The thick mesh captures more grease, anodization helps resist staining and provides durability to repeated cleanings in the dishwasher.