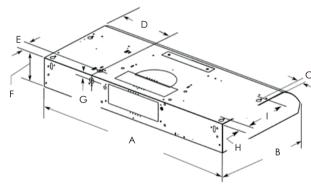

|   | EF\$130\$1                 |
|---|----------------------------|
| А | 30"                        |
| В | 18 <sup>5</sup> /8"        |
| С | 1"                         |
| D | 9 %/16"                    |
| Е | 2"                         |
| F | <b>4</b> <sup>5</sup> /16" |
| G | 1"                         |
| Н | 11/2"                      |
| l | 9"                         |

## **SPECIFICATIONS**

| Width:                 | 30" Unit                                                                                                                              |
|------------------------|---------------------------------------------------------------------------------------------------------------------------------------|
| Model:                 | EFS130S1                                                                                                                              |
| Dimensions:            | 30" W x 18 5/8" D x 5" H                                                                                                              |
| Blower Type(internal): | 190 CFM (2 -speed)                                                                                                                    |
| Noise (sones):         | 4.1 Sones                                                                                                                             |
| Finish:                | Stainless Steel                                                                                                                       |
| Controls:              | Rocker Switch                                                                                                                         |
| Illumination:          | 1.75 w Incandescent lamp, 1 intensity (bulb not Included)                                                                             |
| Filters:               | Dishwasher-Safe, Anodized Aluminum Mesh Filter Includes (1) combination aluminum mesh & carbon filter for recirculating installations |
| Duct Transition:       | 3 ¼" x 10" (Top or Rear), or 7" round (sold separately)                                                                               |
| Installation Type:     | Ducted Out or Recirculating Installation                                                                                              |
| Electrical:            | 120 V - 60 Hz, 110 W                                                                                                                  |
| KITS:                  |                                                                                                                                       |
| Duct transition:       | KIT02722 (7" round)                                                                                                                   |
| Back Draft Damper:     | KIT02723 (7" round)                                                                                                                   |
| No return valve:       | KIT02724 (10" x 31/4" rectangular)                                                                                                    |
| WARRANTY:**            | Two (2) Years Parts & In-Home Labor. Earn an additional One (1) Year of Parts & In-Home Labor by registering on elica.com.            |