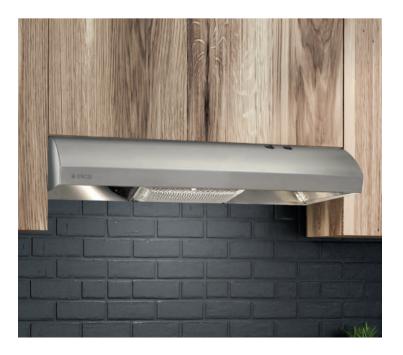

## **FUSARO**

Fusaro has a slender 5" height and soft curves, designed to modernize and perfectly fit kitchens where space is premium. A 2-speed, 190 CFM internal blower provides sufficient ventilating power for most kitchens. Color coordinated rocker switches control blower speeds and 75 Watt incandescent lightning. The anodized aluminum mesh grease filter is dishwasher safe and simple to remove and re-install. Fusaro is designed for standard ducted or recirculating installations.

## **FUSARO**