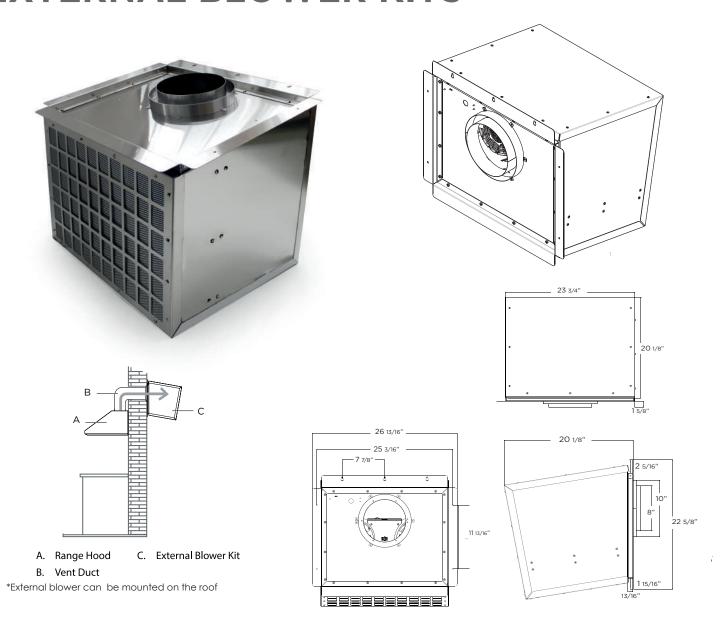

## **EXTERNAL BLOWER KITS**

|                  | External Blower Kit                                                                                                       | External Blower Shell Kit                            |
|------------------|---------------------------------------------------------------------------------------------------------------------------|------------------------------------------------------|
| Model:           | KIT0153054                                                                                                                | KIT0179547                                           |
| Dimensions:      | 23 3/4" W x 20 1/8" D x 22 5/8" H                                                                                         |                                                      |
| Blower Type:**   | 1200 CFM (Blower Included)                                                                                                | For use only with 1200 CFM<br>(Blower Not included)  |
| Electrical:      | 120 V AC, 60 Hz. 15 or 20 A Branch Circuit                                                                                | n/a                                                  |
| Wiring:          | 21 5/16" motor connection wiring                                                                                          | n/a                                                  |
| Finish:          | Grade 304 Stainless Steel                                                                                                 |                                                      |
| Duct Transition: | 8" or 10" Round Duct Transition                                                                                           |                                                      |
| Parts needed:    | Ducts 8" or 10" (not included)                                                                                            |                                                      |
| Apt for model:   | Arezzo, Calabria, Leone, Leone IS, Trento,<br>Scanno, Cervinia, Vavano, Vavano IS                                         | Arezzo, Calabria, Leone, Leone IS,<br>Trento, Scanno |
| WARRANTY:***     | Two (2) Years Parts & In-Home Labor. Earn an additional One (1) Year of Parts & In-Home Labor by registering on elica.com |                                                      |