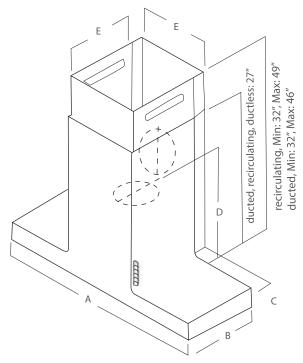

HAIKU HAS THE ONLY SYSTEM WITH ADJUSTABLE DEPTH.

| Α | 12.5"   24"   36"  48" |  |  |
|---|------------------------|--|--|
| В | 12 1/2"                |  |  |
| С | Min: 0", Max: 2 %5"    |  |  |
| D | 19"                    |  |  |
| Е | 12"                    |  |  |
|   |                        |  |  |