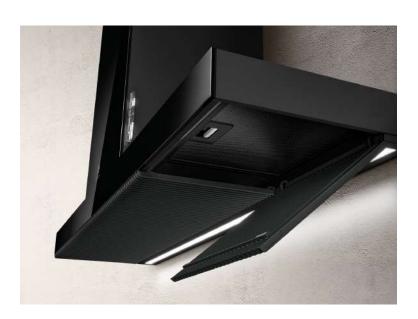

Harmony and simplicity. With its reduced depth, Haiku is a particularly ergonomic product without compromising its suction capacity. The aesthetic linearity can be seen in the cast iron effect aluminum grilles, which strongly characterize the product. They are easy to remove and equipped with a blocking system designed to avoid accidental falls.