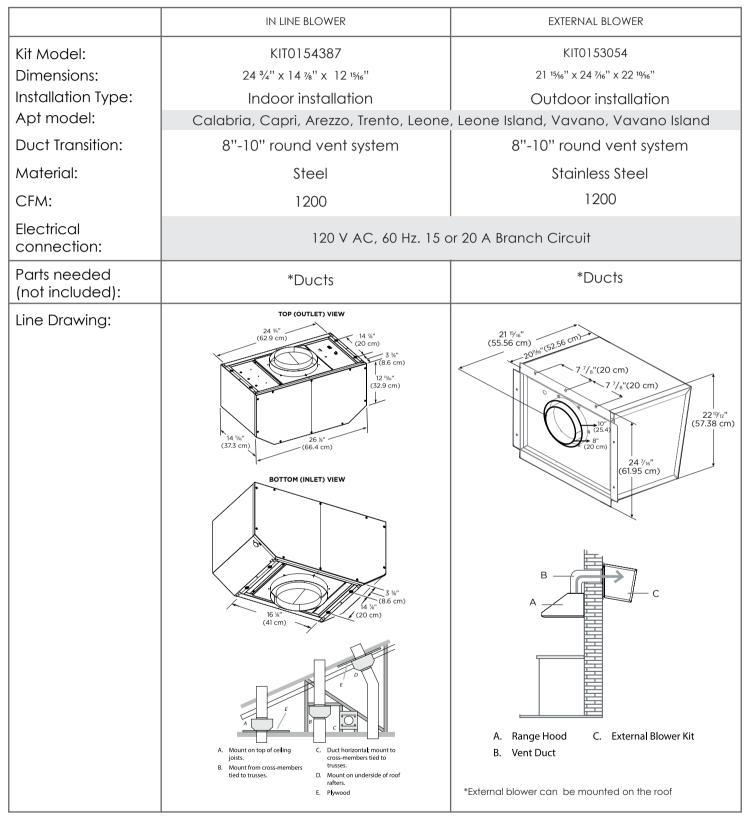

## NOTE

\*Ducting not supplied.

\*Please note that the blower that comes with the hood must be removed to be replaced by any of these kits. \*For any additional information please refer to the installation manual.