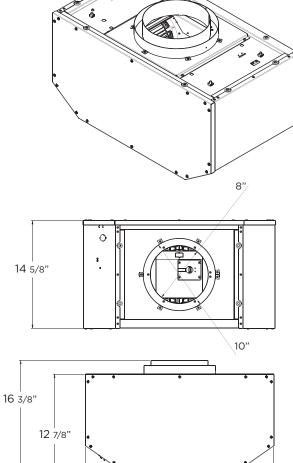

## KITS AND ACCESSORIES

E. Plywood

| e e e   |   |
|---------|---|
|         |   |
|         |   |
|         |   |
| 26 1/8" | · |

|                  | Inline Blower Kit                                                                                                         | Inline Blower Shell Kit                              |
|------------------|---------------------------------------------------------------------------------------------------------------------------|------------------------------------------------------|
| Model:           | KIT0154387                                                                                                                | KIT0179549                                           |
| Dimensions:      | 26 1/8" W x 14 5/8" D x 16 3/8" H                                                                                         |                                                      |
| Blower Type:**   | 1200 CFM (Blower Included)                                                                                                | For use only with 1200 CFM<br>(Blower Not included)  |
| Electrical:      | 120 V AC, 60 Hz. 15 or 20 A Branch Circuit                                                                                | n/a                                                  |
| Wiring:          | 21 5/16" motor connection wiring                                                                                          | n/a                                                  |
| Finish:          | Electrogalvanized steel.                                                                                                  |                                                      |
| Duct Transition: | 8" or 10" Round Duct Transition                                                                                           |                                                      |
| Parts needed:    | Ducts 8" or 10" (not included)                                                                                            |                                                      |
| Apt for model:   | Arezzo, Calabria, Leone, Leone IS, Trento,<br>Scanno, Cervinia, Vavano, Vavano IS                                         | Arezzo, Calabria, Leone, Leone IS,<br>Trento, Scanno |
| WARRANTY:***     | Two (2) Years Parts & In-Home Labor. Earn an additional One (1) Year of Parts & In-Home Labor by registering on elica.com |                                                      |