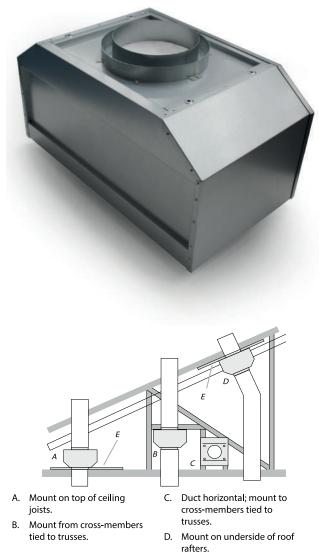

## KITS AND ACCESSORIES

E. Plywood

| e e e   |   |
|---------|---|
|         |   |
|         |   |
|         |   |
| 26 1/8" | · |

|                  | Inline Blower Kit                                                                                                         | Inline Blower Shell Kit                              |
|------------------|---------------------------------------------------------------------------------------------------------------------------|------------------------------------------------------|
| Model:           | KIT0154387                                                                                                                | KIT0179549                                           |
| Dimensions:      | 26 1/8" W x 14 5/8" D x 16 3/8" H                                                                                         |                                                      |
| Blower Type:**   | 1200 CFM (Blower Included)                                                                                                | For use only with 1200 CFM<br>(Blower Not included)  |
| Electrical:      | 120 V AC, 60 Hz. 15 or 20 A Branch Circuit                                                                                | n/a                                                  |
| Wiring:          | 21 5/16" motor connection wiring                                                                                          | n/a                                                  |
| Finish:          | Electrogalvanized steel.                                                                                                  |                                                      |
| Duct Transition: | 8" or 10" Round Duct Transition                                                                                           |                                                      |
| Parts needed:    | Ducts 8" or 10" (not included)                                                                                            |                                                      |
| Apt for model:   | Arezzo, Calabria, Leone, Leone IS, Trento,<br>Scanno, Cervinia, Vavano, Vavano IS                                         | Arezzo, Calabria, Leone, Leone IS,<br>Trento, Scanno |
| WARRANTY:***     | Two (2) Years Parts & In-Home Labor. Earn an additional One (1) Year of Parts & In-Home Labor by registering on elica.com |                                                      |