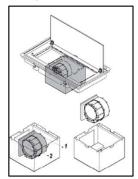

# Duct out to Recycling False Ceiling

Example images, shape and dimension may vary

# **Recycling & Others**

Duct Out to Recycling: KIT0167875

<sup>\*\*</sup> For Ducting connection is also possible to use screw to create a more rigid Joint Between components

- IT "Long Life Filter" è stato sviluppato da Elica per esaltare al massimo la pulizia dell'aria in cucina. Grazie alla sua particolare struttura, è rigenerabile lino a 3 anni e ti permette di risparmiare sulla manutenzione della cappa garantendoti prestazioni ottimali nel tempo.
- EN The "Long Life Filter" was developed by Elica to maximise air clearliness in the kitchen. Thanks to its special structure, it can be regenerated for up to 3 years and allows savings on hood maintenance costs, guaranteeing excellent performance over time.
- ES El "Long Life Filter" ha sido desarrollado por Elica para exaltar al máximo la limpieza del aire en la cocina. Gractas a su particular estructura, es regenerable hasta los 3 años y le permite ahorrar en el mantenimiento de la campana garantizándote prestaciones óptimas en el tiempo.
- FR Le « Long Life Filter » a été développé par Elica pour améliorer au maximum le nettoyage de l'air dans la cueline Grâce à sa structure particulière. Il est régénérable jusqu'à 3 ans et vous permet déconomiser sur l'entretien de la hotte, tout en vous garantissant des prestations optimales au fil du temps.
- DE "Long Life Filter" wurde von Elica für eine maximale Reinigung der Luft in der küche entwicket. Dank seiner besonderen Struktur ist er bis 3 Jahre regenerierbar und erlaubt bei der Wartung der Duristabzugshaube Kosten enzusparen, indem er ihnen optimale Leistungen für lange Zeit garantiert.