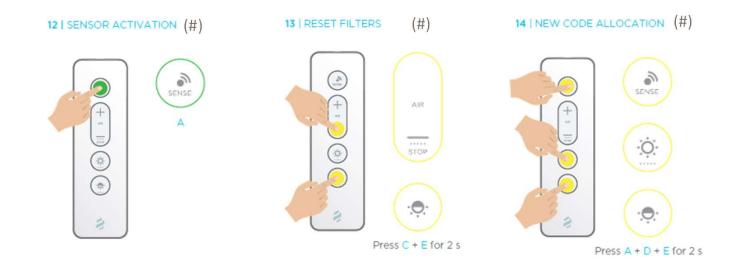

#### 1 | AFFILIATION

Disconnect and then reconnect the hood to the power supply and within the first minute, press keys B and E for 5 seconds.

#### NOTE!

If affiliation is unsuccessful, disconnect and then reconnect the hood to the power supply and repeat the affiliation procedure.

Focus on remote controls: SPEED