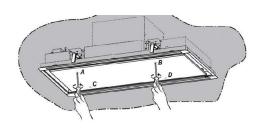

BRING THE PRODUCT TO THE COMPARTMENT IN THE FALSE CEILING.

PUSH THE PRODUCT INTO THE PRACTICAL OPENING. THE BRACKETS HOLD THE PRODUCT IN THE FALSE CEILING

TIGHTEN THE SCREWS TO DEFINITIVELY FIX THE PRODUCT.

THANKS TO SEI THE PRODUCT FIT CLOSER
TO THE FALSE CEILING WITH A PERFECT Surface ALIGNEMENT.