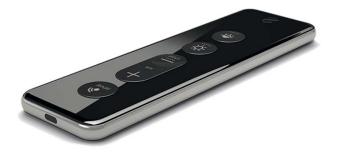

### Focus on remote controls

The new Elica remote control, is super thin, resistant and practical, thanks to the magnets that allow it to be placed on metal object. It comes in glass and aluminum, in black or white.