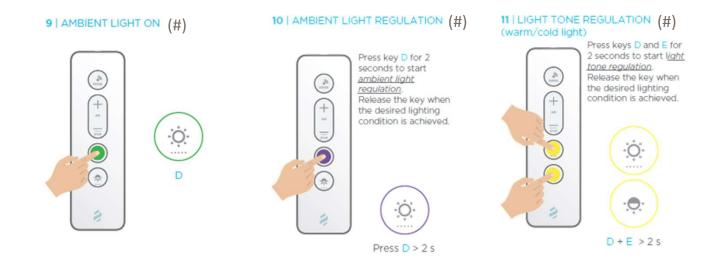

#### Focus on remote controls

- The + key increases the aspiration power, while the – key decreases it.
   By holding down the latter, the hood switches off regardless of its current speed.
- Allows you to turn on the AMBIENT LIGHT. Hold down for a longer time to adjust the brightness of the light.
- The LIGHT above the HOB is switched on by lightly pressing the key. By holding it down for a longer period, you can activate the advanced features, according to your model: the DIM-LIGHT (that adjusts brightness) or the TUNE-WHITE (that allows for the variation of the led light temperature)
- Rechargeable battery with micro USB plug. (cord included ).