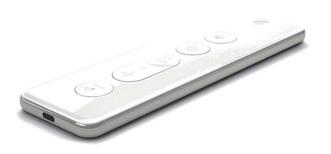

### Focus on remote controls

The new Elica remote control, is super thin, resistant and practical, thanks to the magnets that allow it to be placed on metal object. It comes in glass and aluminum, in black or white.