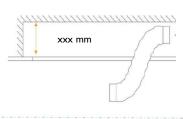

# Duct out to Recycling False Ceiling

Example images, shape and dimension may vary

# **Recycling & Others**

Duct Out to Recycling: KIT0167875

<sup>\*\*</sup> For Ducting connection is also possible to use screw to create a more rigid Joint Between components

- IT "Long Life Filter" è stato sviluppato da Elica per esaltare al massimo la pulizia dell'aria in cucina. Grazie alla sua particolare struttura, è rigenerabile lino a 3 anni e ti permette di risparmiare sulla manutenzione della cappa garantendoti prestazioni ottimali nel tempo.
- EN The "Long Life Filter" was developed by Elica to maximise air clearliness in the kitchen. Thanks to its special structure, it can be regenerated for up to 3 years and allows savings on hood maintenance costs, guaranteeing excellent performance over time.
- ES El "Long Life Filter" ha sido desarrollado por Elica para exaltar al máximo la limpieza del aire en la cocina. Gractas a su particular estructura, es regenerable hasta los 3 años y le permite ahorrar en el mantenimiento de la campana garantizándote prestaciones óptimas en el tiempo.
- FR Le « Long Life Filter » a été développé par Elica pour améliorer au maximum le nettoyage de l'air dans la cueline Grâce à sa structure particulière. Il est régénérable jusqu'à 3 ans et vous permet déconomiser sur l'entretien de la hotte, tout en vous garantissant des prestations optimales au fil du temps.
- DE "Long Life Filter" wurde von Elica für eine maximale Reinigung der Luft in der küche entwicket. Dank seiner besonderen Struktur ist er bis 3 Jahre regenerierbar und erlaubt bei der Wartung der Duristabzugshaube Kosten enzusparen, indem er ihnen optimale Leistungen für lange Zeit garantiert.