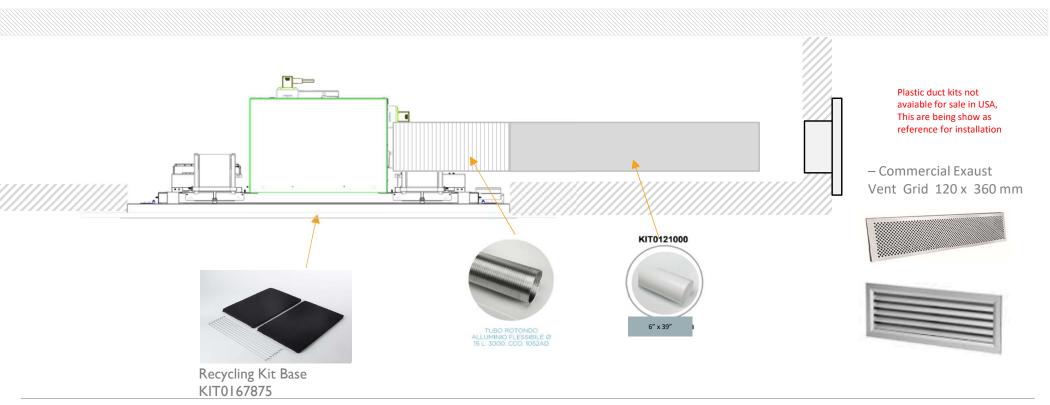

# Duct out to Recycling False Ceiling

Example images, shape and dimension may vary

# **Recycling & Others**

Duct Out to Recycling: KIT0167875

<sup>\*\*</sup> For Ducting connection is also possible to use screw to create a more rigid Joint Between components

- IT "Long Life Filter" è stato sviluppato da Elica per esaltare al massimo la pulizia dell'aria in cucina. Grazie alla sua particolare struttura, è rigenerabile lino a 3 anni e ti permette di risparmiare sulla manutenzione della cappa garantendoti prestazioni ottimali nel tempo.
- EN The "Long Life Filter" was developed by Elica to maximise air clearliness in the kitchen. Thanks to its special structure, it can be regenerated for up to 3 years and allows savings on hood maintenance costs, guaranteeing excellent performance over time.
- ES El "Long Life Filter" ha sido desarrollado por Elica para exaltar al máximo la limpieza del aire en la cocina. Gractas a su particular estructura, es regenerable hasta los 3 años y le permite ahorrar en el mantenimiento de la campana garantizándote prestaciones óptimas en el tiempo.
- FR Le « Long Life Filter » a été développé par Elica pour améliorer au maximum le nettoyage de l'air dans la cueline Grâce à sa structure particulière. Il est régénérable jusqu'à 3 ans et vous permet déconomiser sur l'entretien de la hotte, tout en vous garantissant des prestations optimales au fil du temps.
- DE "Long Life Filter" wurde von Elica für eine maximale Reinigung der Luft in der küche entwicket. Dank seiner besonderen Struktur ist er bis 3 Jahre regenerierbar und erlaubt bei der Wartung der Duristabzugshaube Kosten enzusparen, indem er ihnen optimale Leistungen für lange Zeit garantiert.

# **Recycling & Others**

Duct Out to Recycling: KIT0167875

<sup>\*\*</sup> For Ducting connection is also possible to use screw to create a more rigid Joint Between components