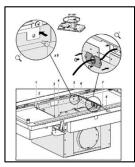

3.1 Hood Preparing: H30

1) Unscrew upper blower connection

Assembly the blower in upper direction or on the side required for ducting connection

2) unmount Blower

4- complete installation mounting aesthetical parts e mounting grease filters e perimetral panels.