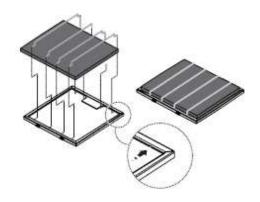

# **Recycling & Others**

Duct Out to Recycling: KIT0167875

<sup>\*\*</sup> For Ducting connection is also possible to use screw to create a more rigid Joint Between components

- IT "Long Life Filter" è stato sviluppato da Elica per esaltare al massimo la pulizia dell'aria in cucina. Grazie alla sua particolare struttura, è rigenerabile lino a 3 anni e ti permette di risparmiare sulla manutenzione della cappa garantendoti prestazioni ottimali nel tempo.
- EN The "Long Life Filter" was developed by Elica to maximise air clearliness in the kitchen. Thanks to its special structure, it can be regenerated for up to 3 years and allows savings on hood maintenance costs, guaranteeing excellent performance over time.
- ES El "Long Life Filter" ha sido desarrollado por Elica para exaltar al máximo la limpieza del aire en la cocina. Gractas a su particular estructura, es regenerable hasta los 3 años y le permite ahorrar en el mantenimiento de la campana garantizándote prestaciones óptimas en el tiempo.
- FR Le « Long Life Filter » a été développé par Elica pour améliorer au maximum le nettoyage de l'air dans la cueline Grâce à sa structure particulière. Il est régénérable jusqu'à 3 ans et vous permet déconomiser sur l'entretien de la hotte, tout en vous garantissant des prestations optimales au fil du temps.
- DE "Long Life Filter" wurde von Elica für eine maximale Reinigung der Luft in der küche entwicket. Dank seiner besonderen Struktur ist er bis 3 Jahre regenerierbar und erlaubt bei der Wartung der Duristabzugshaube Kosten enzusparen, indem er ihnen optimale Leistungen für lange Zeit garantiert.

# **Recycling & Others**

Duct Out to Recycling: KIT0167875

<sup>\*\*</sup> For Ducting connection is also possible to use screw to create a more rigid Joint Between components