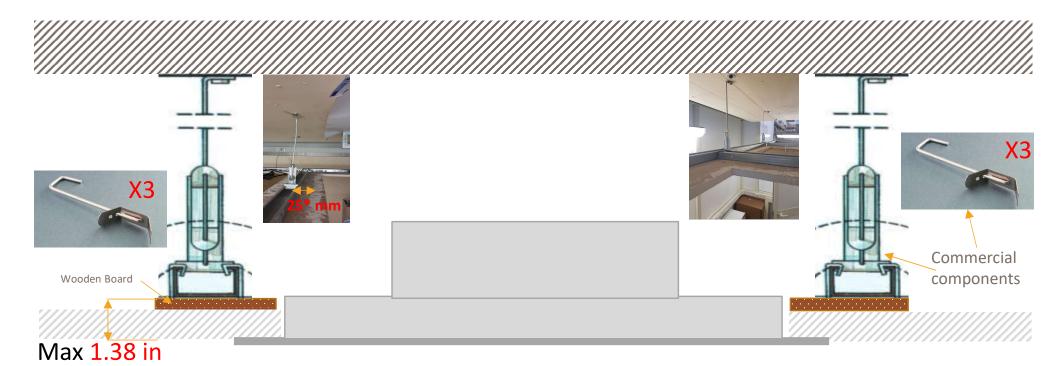

3.1 Hood Preparing: H30

1) Unscrew upper blower connection

Assembly the blower in upper direction or on the side required for ducting connection

2) unmount Blower

4- complete installation mounting aesthetical parts e mounting grease filters e perimetral panels.

3.1 Hood installation : Connection to circular duct

<sup>\*\*</sup> For Ducting connection is also possible to use screw to create a more rigid Joint Between components

elica

## 4 SUPER EASY INSTALLATION (S.E.I.)

Installing the Ceiling range of models needs to be straightforward and safe. That is why Elica has introduced the new Super Easy Installation system. With this system, installation takes just a few, simple steps in complete safety, ensuring both the product's aesthetics and the integrity of the false ceiling.