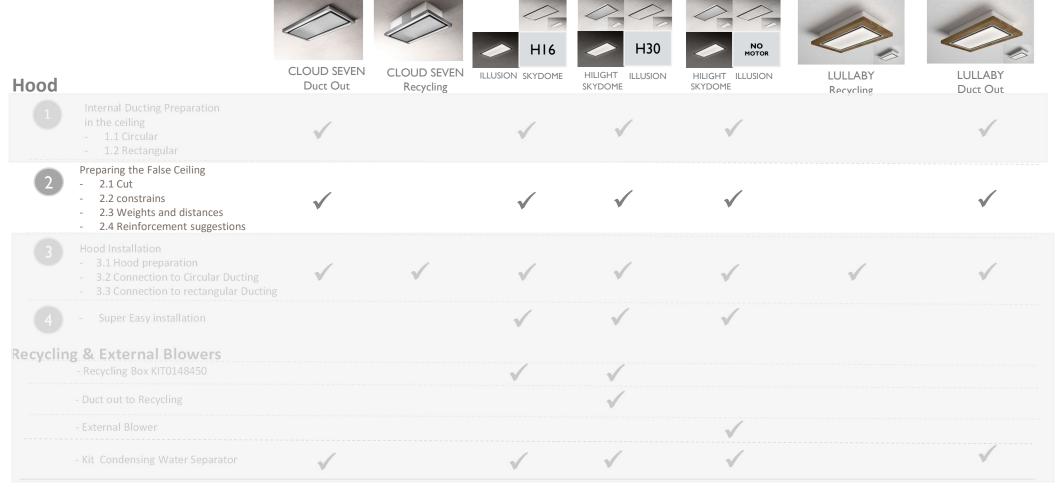

#### Hood

| 1 | Internal Ducting Preparation in the ceiling - 1.1 Circular - 1.2 Rectangular                                           | ✓ |
|---|------------------------------------------------------------------------------------------------------------------------|---|
|   | Preparing the False Ceiling  - 2.1 Cut  - 2.2 constrains  - 2.3 Weights and distances  - 2.4 Reinforcement suggestions | ✓ |
|   | Hood Installation - 3.1 Hood preparation - 3.2 Connection to Circular Ducting - 3.3 Connection to rectangular Ducting  | ✓ |
|   | - Super Easy installation                                                                                              | ✓ |
|   | & External Blowers - Recycling Box KIT0148450                                                                          | ✓ |
|   | Duct out to Recycling                                                                                                  |   |
|   | - External Blower                                                                                                      |   |
|   | Kit Condensing Water Separator                                                                                         | ✓ |