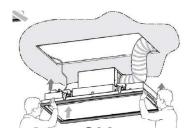

## 4 SUPER EASY INSTALLATION (S.E.I.)

Installing the Ceiling range of models needs to be straightforward and safe. That is why Elica has introduced the new Super Easy Installation system. With this system, installation takes just a few, simple steps in complete safety, ensuring both the product's aesthetics and the integrity of the false ceiling.

BRING THE PRODUCT TO THE COMPARTMENT IN THE FALSE CEILING.

PUSH THE PRODUCT INTO THE PRACTICAL OPENING. THE BRACKETS HOLD THE PRODUCT IN THE FALSE CEILING

TIGHTEN THE SCREWS TO DEFINITIVELY FIX THE PRODUCT.

THANKS TO SEI THE PRODUCT FIT CLOSER
TO THE FALSE CEILING WITH A PERFECT Surface ALIGNEMENT.