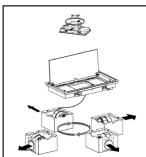

3.1 Hood Preparing: H30

1) Unscrew upper blower connection

Assembly the blower in upper direction or on the side required for ducting connection

2) unmount Blower

4- complete installation mounting aesthetical parts e mounting grease filters e perimetral panels.

3.1 Hood installation : Connection to circular duct

<sup>\*\*</sup> For Ducting connection is also possible to use screw to create a more rigid Joint Between components

elica