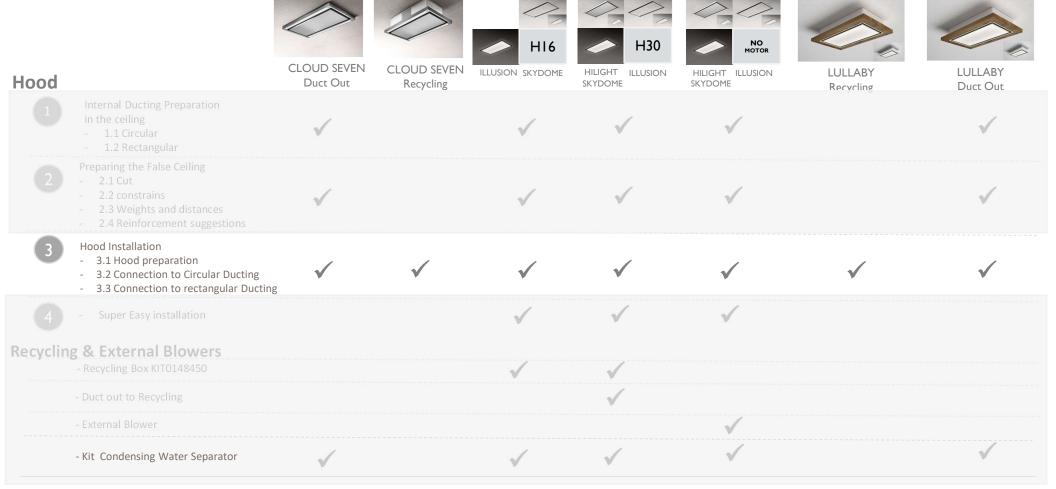

#### Hood

| 1 | Internal Ducting Preparation in the ceiling - 1.1 Circular - 1.2 Rectangular                                           | ✓ |
|---|------------------------------------------------------------------------------------------------------------------------|---|
|   | Preparing the False Ceiling  - 2.1 Cut  - 2.2 constrains  - 2.3 Weights and distances  - 2.4 Reinforcement suggestions | ✓ |
|   | Hood Installation - 3.1 Hood preparation - 3.2 Connection to Circular Ducting - 3.3 Connection to rectangular Ducting  | ✓ |
|   | - Super Easy installation                                                                                              | ✓ |
|   | & External Blowers - Recycling Box KIT0148450                                                                          | ✓ |
|   | Duct out to Recycling                                                                                                  |   |
|   | - External Blower                                                                                                      |   |
|   | Kit Condensing Water Separator                                                                                         | ✓ |