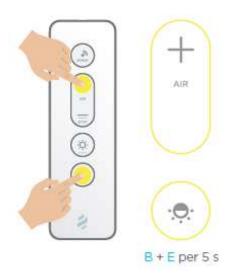

#### 1 | AFFILIATION

Disconnect and then reconnect the hood to the power supply and within the first minute, press keys B and E for 5 seconds.

#### NOTE!

If affiliation is unsuccessful, disconnect and then reconnect the hood to the power supply and repeat the affiliation procedure.

Focus on remote controls: SPEED