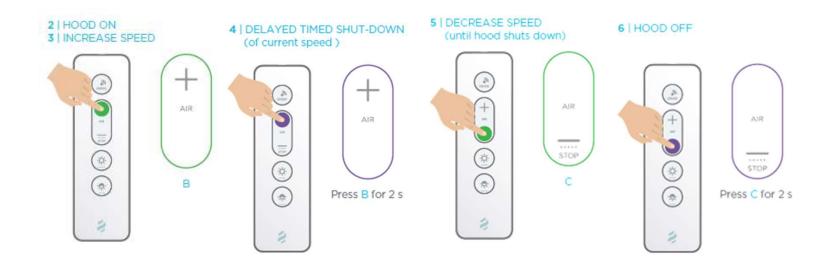

#### Focus on remote controls

- The + key increases the aspiration power, while the – key decreases it.
   By holding down the latter, the hood switches off regardless of its current speed.
- Allows you to turn on the AMBIENT LIGHT. Hold down for a longer time to adjust the brightness of the light.
- The LIGHT above the HOB is switched on by lightly pressing the key. By holding it down for a longer period, you can activate the advanced features, according to your model: the DIM-LIGHT (that adjusts brightness) or the TUNE-WHITE (that allows for the variation of the led light temperature)
- Rechargeable battery with micro USB plug. (cord included ).