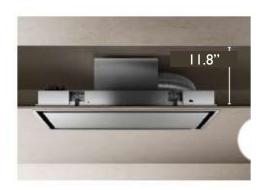

2 Preparing the False Ceiling

- 2.1 Ceiling Cut AXB

38.6" x 18.89

38.6" x 21.65

- 2.2 Ceiling Constrains : Min False Ceiling Space

Min 11.8

Min 11.8

- 2.3 Weights\* and false Ceiling Distances

52.24 lb

58.2 lb

<sup>\*</sup> Weight evaluated respect to Heavier Product

23

2 Preparing the False Ceiling