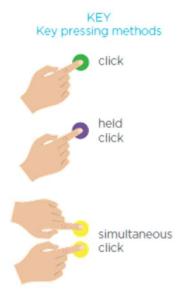

### Focus on remote controls

The new Elica remote control, is super thin, resistant and practical, thanks to the magnets that allow it to be placed on metal object. It comes in glass and aluminum, in black or white.

#### Focus on remote controls

- The + key increases the aspiration power, while the – key decreases it.
   By holding down the latter, the hood switches off regardless of its current speed.
- Allows you to turn on the AMBIENT LIGHT. Hold down for a longer time to adjust the brightness of the light.
- The LIGHT above the HOB is switched on by lightly pressing the key. By holding it down for a longer period, you can activate the advanced features, according to your model: the DIM-LIGHT (that adjusts brightness) or the TUNE-WHITE (that allows for the variation of the led light temperature)
- Rechargeable battery with micro USB plug. (cord included ).