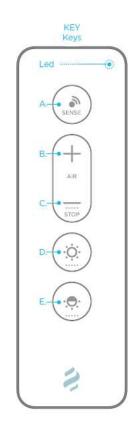

#### Focus on remote controls

- The + key increases the aspiration power, while the – key decreases it.
   By holding down the latter, the hood switches off regardless of its current speed.
- Allows you to turn on the AMBIENT LIGHT. Hold down for a longer time to adjust the brightness of the light.
- The LIGHT above the HOB is switched on by lightly pressing the key. By holding it down for a longer period, you can activate the advanced features, according to your model: the DIM-LIGHT (that adjusts brightness) or the TUNE-WHITE (that allows for the variation of the led light temperature)
- Rechargeable battery with micro USB plug. (cord included ).

#### 1 | AFFILIATION

Disconnect and then reconnect the hood to the power supply and within the first minute, press keys B and E for 5 seconds.

#### NOTE!

If affiliation is unsuccessful, disconnect and then reconnect the hood to the power supply and repeat the affiliation procedure.

Focus on remote controls: SPEED