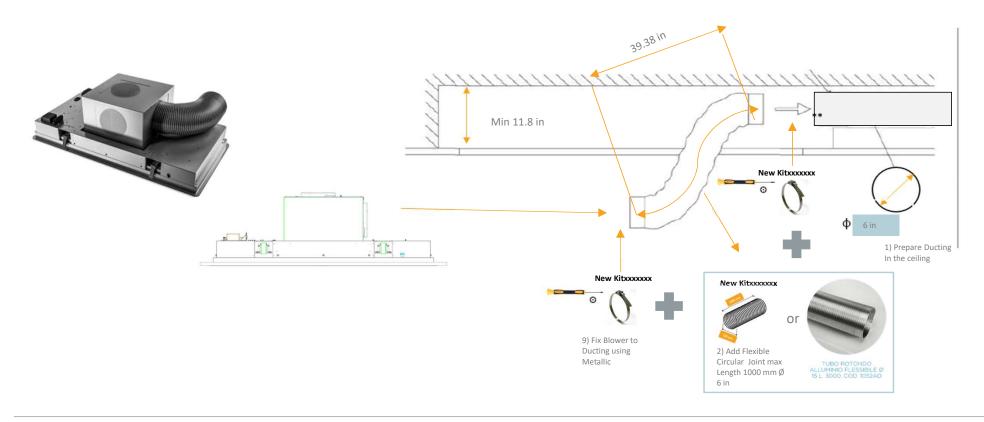

1.1 Internal Ducting Preparation in the ceiling: example of Circular Ø 6"

<sup>\*</sup> Max length suggested to have optimal performances

<sup>\* \*\*</sup> For Ducting connection is also possible to use screw to create a more rigid Joint Beetwen components

2 Preparing the False Ceiling

- 2.1 Ceiling Cut AXB

38.6" x 18.89

38.6" x 21.65

- 2.2 Ceiling Constrains : Min False Ceiling Space

Min 11.8

Min 11.8

- 2.3 Weights\* and false Ceiling Distances

52.24 lb

58.2 lb

<sup>\*</sup> Weight evaluated respect to Heavier Product

23

2 Preparing the False Ceiling