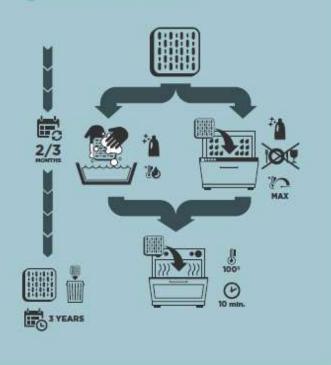

# **Recycling & Others**

Duct Out to Recycling: KIT0167875

<sup>\*\*</sup> For Ducting connection is also possible to use screw to create a more rigid Joint Between components

- IT "Long Life Filter" è stato sviluppato da Elica per esaltare al massimo la pulizia dell'aria in cucina. Grazie alla sua particolare struttura, è rigenerabile lino a 3 anni e ti permette di risparmiare sulla manutenzione della cappa garantendoti prestazioni ottimali nel tempo.
- EN The "Long Life Filter" was developed by Elica to maximise air clearliness in the kitchen. Thanks to its special structure, it can be regenerated for up to 3 years and allows savings on hood maintenance costs, guaranteeing excellent performance over time.
- ES El "Long Life Filter" ha sido desarrollado por Elica para exaltar al máximo la limpieza del aire en la cocina. Gractas a su particular estructura, es regenerable hasta los 3 años y le permite ahorrar en el mantenimiento de la campana garantizándote prestaciones óptimas en el tiempo.
- FR Le « Long Life Filter » a été développé par Elica pour améliorer au maximum le nettoyage de l'air dans la cueline Grâce à sa structure particulière. Il est régénérable jusqu'à 3 ans et vous permet déconomiser sur l'entretien de la hotte, tout en vous garantissant des prestations optimales au fil du temps.
- DE "Long Life Filter" wurde von Elica für eine maximale Reinigung der Luft in der küche entwicket. Dank seiner besonderen Struktur ist er bis 3 Jahre regenerierbar und erlaubt bei der Wartung der Duristabzugshaube Kosten enzusparen, indem er ihnen optimale Leistungen für lange Zeit garantiert.

- IT MANUTENZIONE E SMALTIMENTO
- EN MAINTENANCE AND DISPOSAL
- ES MANTENIMIENTO Y ELIMINACIÓN
- FR ENTRETIEN ET ELIMINATION
- DE WARTUNG UND ENTSORGUNG

REMOTE CONTROL USE