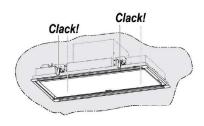

BRING THE PRODUCT TO THE COMPARTMENT IN THE FALSE CEILING.

PUSH THE PRODUCT INTO THE PRACTICAL OPENING. THE BRACKETS HOLD THE PRODUCT IN THE FALSE CEILING

TIGHTEN THE SCREWS TO DEFINITIVELY FIX THE PRODUCT.

THANKS TO SEI THE PRODUCT FIT CLOSER
TO THE FALSE CEILING WITH A PERFECT Surface ALIGNEMENT.