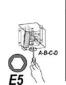

#### 1 | AFFILIATION

Disconnect and then reconnect the hood to the power supply and within the first minute, press keys B and E for 5 seconds.

#### NOTE!

If affiliation is unsuccessful, disconnect and then reconnect the hood to the power supply and repeat the affiliation procedure.

Focus on remote controls: SPEED