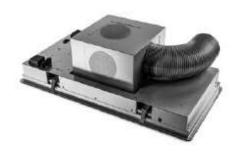

# Duct out to Recycling False Ceiling

Example images, shape and dimension may vary

# **Recycling & Others**

Duct Out to Recycling: KIT0167875

<sup>\*\*</sup> For Ducting connection is also possible to use screw to create a more rigid Joint Between components

- IT "Long Life Filter" è stato sviluppato da Elica per esaltare al massimo la pulizia dell'aria in cucina. Grazie alla sua particolare struttura, è rigenerabile lino a 3 anni e ti permette di risparmiare sulla manutenzione della cappa garantendoti prestazioni ottimali nel tempo.
- EN The "Long Life Filter" was developed by Elica to maximise air clearliness in the kitchen. Thanks to its special structure, it can be regenerated for up to 3 years and allows savings on hood maintenance costs, guaranteeing excellent performance over time.
- ES El "Long Life Filter" ha sido desarrollado por Elica para exaltar al máximo la limpieza del aire en la cocina. Gractas a su particular estructura, es regenerable hasta los 3 años y le permite ahorrar en el mantenimiento de la campana garantizándote prestaciones óptimas en el tiempo.
- FR Le « Long Life Filter » a été développé par Elica pour améliorer au maximum le nettoyage de l'air dans la cueline Grâce à sa structure particulière. Il est régénérable jusqu'à 3 ans et vous permet déconomiser sur l'entretien de la hotte, tout en vous garantissant des prestations optimales au fil du temps.
- DE "Long Life Filter" wurde von Elica für eine maximale Reinigung der Luft in der küche entwicket. Dank seiner besonderen Struktur ist er bis 3 Jahre regenerierbar und erlaubt bei der Wartung der Duristabzugshaube Kosten enzusparen, indem er ihnen optimale Leistungen für lange Zeit garantiert.

# **Recycling & Others**

Duct Out to Recycling: KIT0167875

<sup>\*\*</sup> For Ducting connection is also possible to use screw to create a more rigid Joint Between components