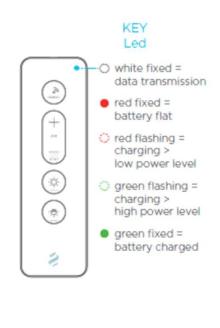

- IT MANUTENZIONE E SMALTIMENTO
- EN MAINTENANCE AND DISPOSAL
- ES MANTENIMIENTO Y ELIMINACIÓN
- FR ENTRETIEN ET ELIMINATION
- DE WARTUNG UND ENTSORGUNG

REMOTE CONTROL USE