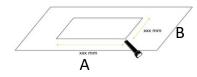

2 Preparing the False Ceiling

- 2.1 Ceiling Cut AXB

38.6" x 18.89

38.6" x 21.65

- 2.2 Ceiling Constrains : Min False Ceiling Space

Min 11.8

Min 11.8

- 2.3 Weights\* and false Ceiling Distances