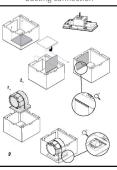

3.1 Hood installation : Connection to circular duct

<sup>\*\*</sup> For Ducting connection is also possible to use screw to create a more rigid Joint Between components

elica