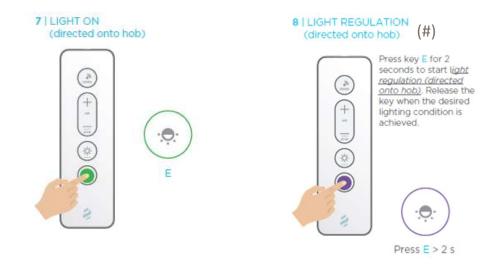

#### Focus on remote controls

- The + key increases the aspiration power, while the – key decreases it.
   By holding down the latter, the hood switches off regardless of its current speed.
- Allows you to turn on the AMBIENT LIGHT. Hold down for a longer time to adjust the brightness of the light.
- The LIGHT above the HOB is switched on by lightly pressing the key. By holding it down for a longer period, you can activate the advanced features, according to your model: the DIM-LIGHT (that adjusts brightness) or the TUNE-WHITE (that allows for the variation of the led light temperature)
- Rechargeable battery with micro USB plug. (cord included ).