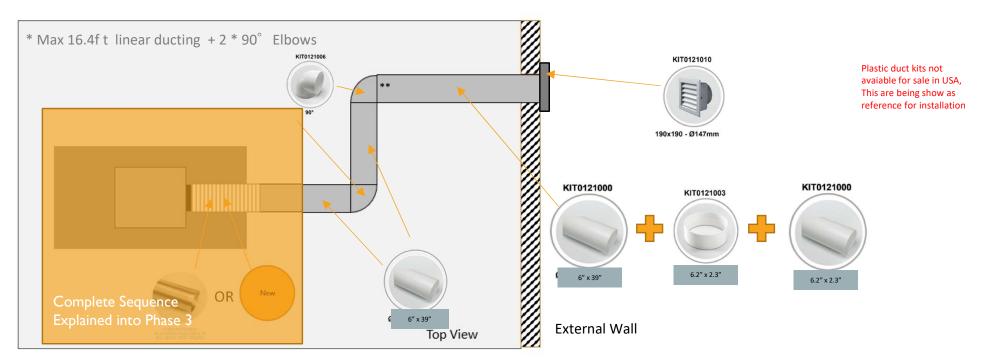

1.1 Internal Ducting Preparation in the ceiling: example of Circular Ø 6"

<sup>\*</sup> Max length suggested to have optimal performances

<sup>\* \*\*</sup> For Ducting connection is also possible to use screw to create a more rigid Joint Beetwen components

3.1 Hood installation : Connection to circular duct

<sup>\*\*</sup> For Ducting connection is also possible to use screw to create a more rigid Joint Between components

elica