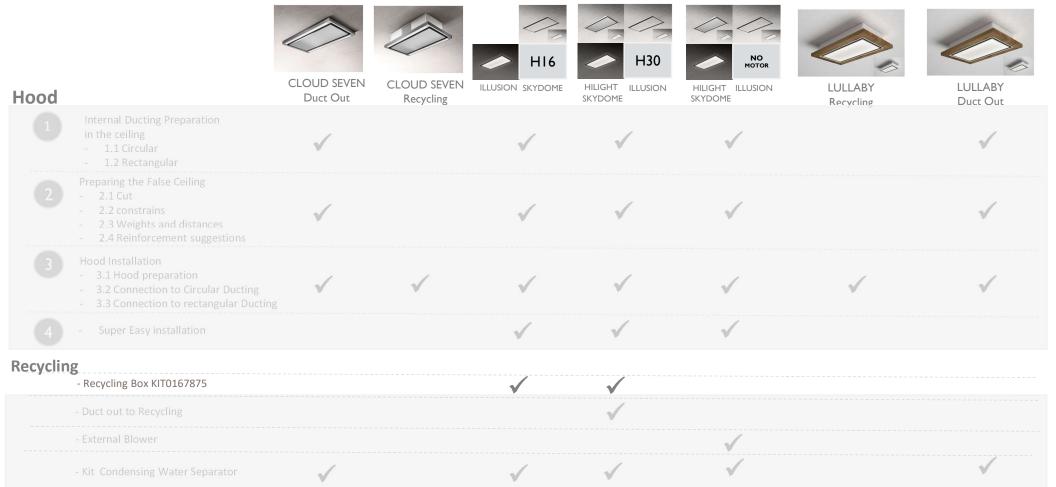

#### Hood

| 1 | Internal Ducting Preparation in the ceiling - 1.1 Circular - 1.2 Rectangular                                           | ✓ |
|---|------------------------------------------------------------------------------------------------------------------------|---|
|   | Preparing the False Ceiling  - 2.1 Cut  - 2.2 constrains  - 2.3 Weights and distances  - 2.4 Reinforcement suggestions | ✓ |
|   | Hood Installation - 3.1 Hood preparation - 3.2 Connection to Circular Ducting - 3.3 Connection to rectangular Ducting  | ✓ |
|   | - Super Easy installation                                                                                              | ✓ |
|   | & External Blowers - Recycling Box KIT0148450                                                                          | ✓ |
|   | Duct out to Recycling                                                                                                  |   |
|   | - External Blower                                                                                                      |   |
|   | Kit Condensing Water Separator                                                                                         | ✓ |