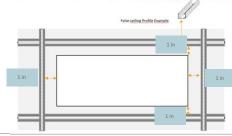

2 Preparing the False Ceiling

- 2.1 Ceiling Cut AXB

38.6" x 18.89

38.6" x 21.65

- 2.2 Ceiling Constrains : Min False Ceiling Space

Min 11.8

Min 11.8

- 2.3 Weights\* and false Ceiling Distances

52.24 lb

58.2 lb

<sup>\*</sup> Weight evaluated respect to Heavier Product

23

2 Preparing the False Ceiling