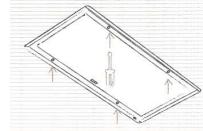

2 Preparing the False Ceiling

- 2.1 Ceiling Cut AXB

38.6" x 18.89

38.6" x 21.65

- 2.2 Ceiling Constrains : Min False Ceiling Space

Min 11.8

Min 11.8

- 2.3 Weights\* and false Ceiling Distances

52.24 lb

58.2 lb

<sup>\*</sup> Weight evaluated respect to Heavier Product

23

2 Preparing the False Ceiling