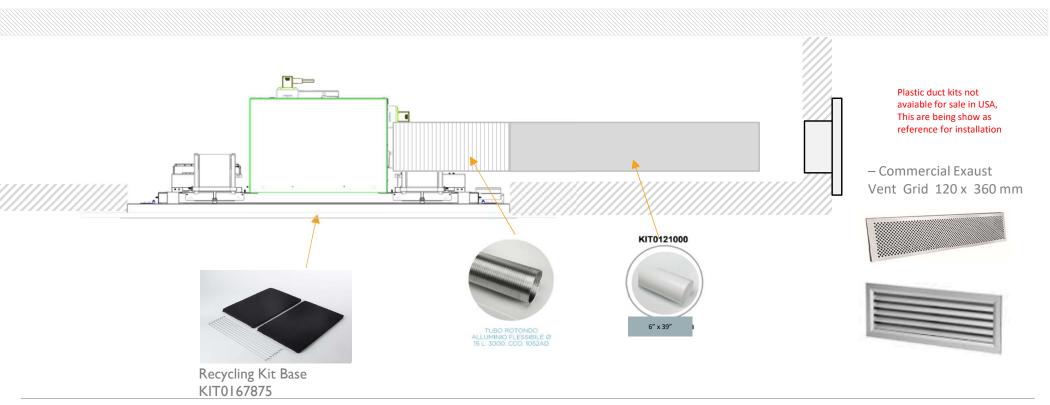

# **Recycling & Others**

Duct Out to Recycling: KIT0167875

<sup>\*\*</sup> For Ducting connection is also possible to use screw to create a more rigid Joint Between components

- IT "Long Life Filter" è stato sviluppato da Elica per esaltare al massimo la pulizia dell'aria in cucina. Grazie alla sua particolare struttura, è rigenerabile lino a 3 anni e ti permette di risparmiare sulla manutenzione della cappa garantendoti prestazioni ottimali nel tempo.
- EN The "Long Life Filter" was developed by Elica to maximise air clearliness in the kitchen. Thanks to its special structure, it can be regenerated for up to 3 years and allows savings on hood maintenance costs, guaranteeing excellent performance over time.
- ES El "Long Life Filter" ha sido desarrollado por Elica para exaltar al máximo la limpieza del aire en la cocina. Gractas a su particular estructura, es regenerable hasta los 3 años y le permite ahorrar en el mantenimiento de la campana garantizándote prestaciones óptimas en el tiempo.
- FR Le « Long Life Filter » a été développé par Elica pour améliorer au maximum le nettoyage de l'air dans la cueline Grâce à sa structure particulière. Il est régénérable jusqu'à 3 ans et vous permet déconomiser sur l'entretien de la hotte, tout en vous garantissant des prestations optimales au fil du temps.
- DE "Long Life Filter" wurde von Elica für eine maximale Reinigung der Luft in der küche entwicket. Dank seiner besonderen Struktur ist er bis 3 Jahre regenerierbar und erlaubt bei der Wartung der Duristabzugshaube Kosten enzusparen, indem er ihnen optimale Leistungen für lange Zeit garantiert.

# **Recycling & Others**

Duct Out to Recycling: KIT0167875

<sup>\*\*</sup> For Ducting connection is also possible to use screw to create a more rigid Joint Between components