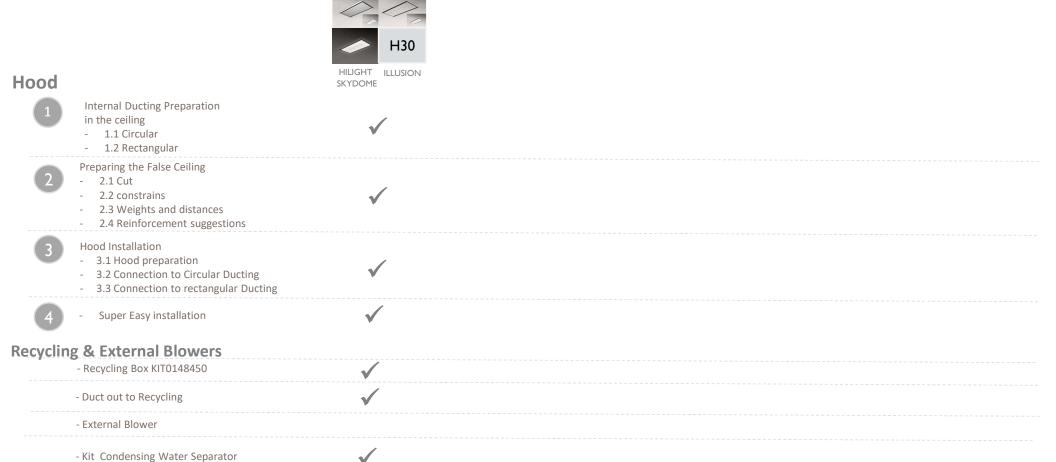

#### Hood

| 1 | Internal Ducting Preparation in the ceiling - 1.1 Circular - 1.2 Rectangular                                           | ✓ |
|---|------------------------------------------------------------------------------------------------------------------------|---|
|   | Preparing the False Ceiling  - 2.1 Cut  - 2.2 constrains  - 2.3 Weights and distances  - 2.4 Reinforcement suggestions | ✓ |
|   | Hood Installation - 3.1 Hood preparation - 3.2 Connection to Circular Ducting - 3.3 Connection to rectangular Ducting  | ✓ |
|   | - Super Easy installation                                                                                              | ✓ |
|   | & External Blowers - Recycling Box KIT0148450                                                                          | ✓ |
|   | Duct out to Recycling                                                                                                  |   |
|   | - External Blower                                                                                                      |   |
|   | Kit Condensing Water Separator                                                                                         | ✓ |