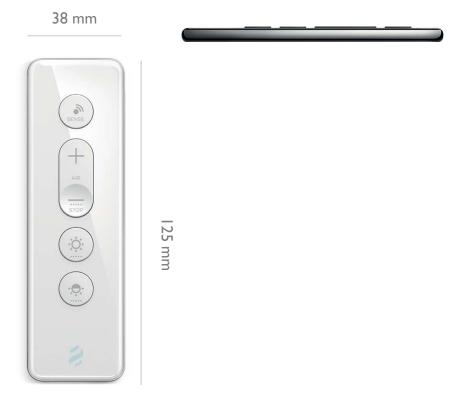

#### Focus on remote controls

- The + key increases the aspiration power, while the – key decreases it.
   By holding down the latter, the hood switches off regardless of its current speed.
- Allows you to turn on the AMBIENT LIGHT. Hold down for a longer time to adjust the brightness of the light.
- The LIGHT above the HOB is switched on by lightly pressing the key. By holding it down for a longer period, you can activate the advanced features, according to your model: the DIM-LIGHT (that adjusts brightness) or the TUNE-WHITE (that allows for the variation of the led light temperature)
- Rechargeable battery with micro USB plug. (cord included ).