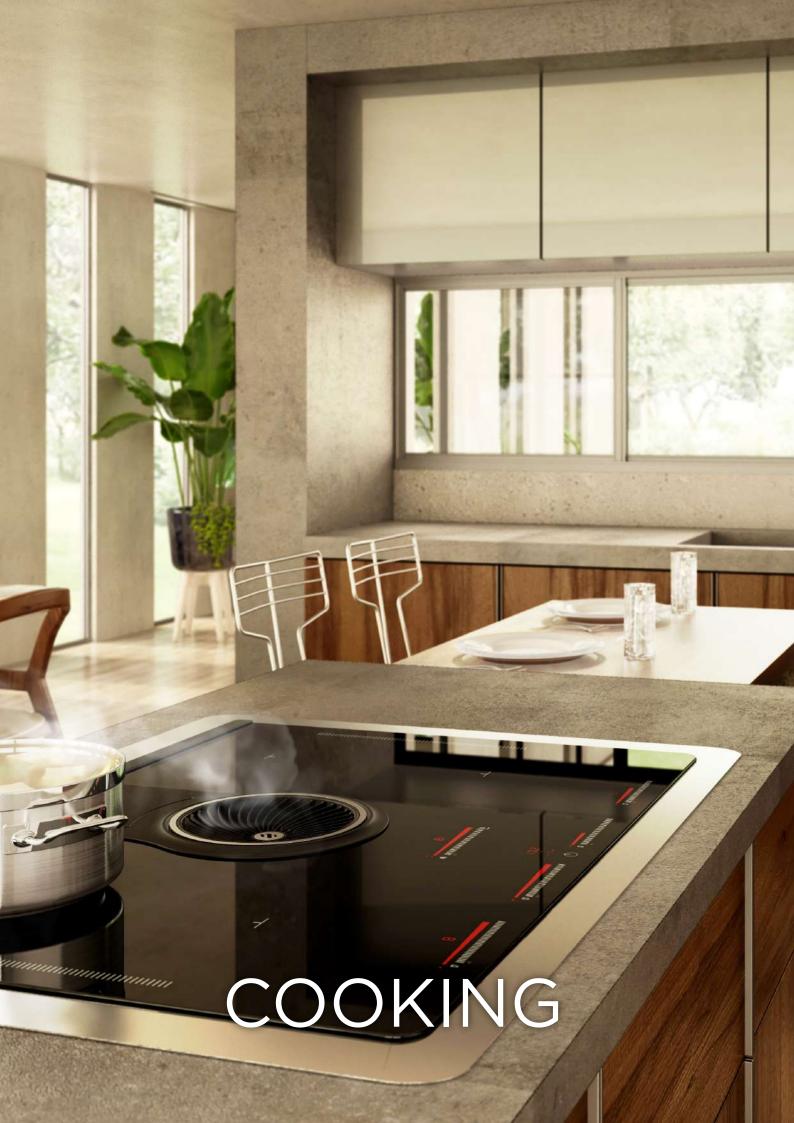

# COOKING

# POT DETECTOR

Automatically detects a pot on a cooking zones and sends a signal to the hood. Elica hoods with STREAM technology will turn on automatically.

#### **AIRMATIC**

The auto aspiration adjusts automatically to the number and power of the used cooking zones.