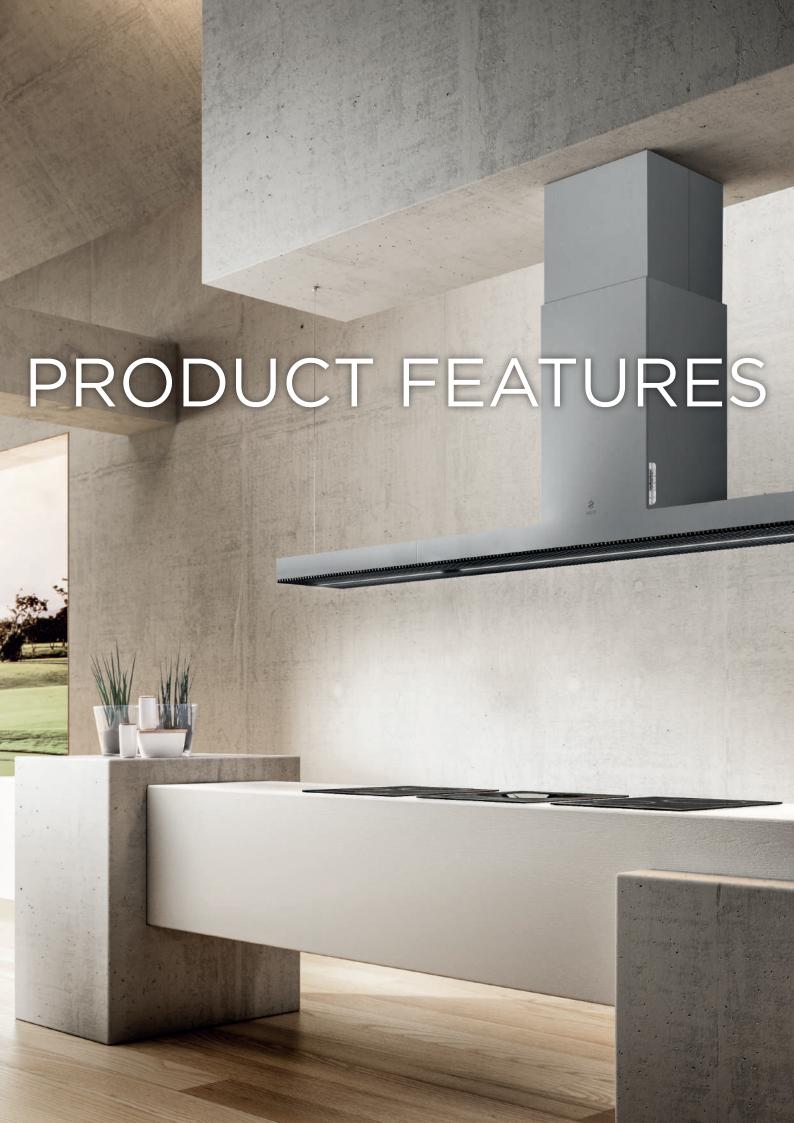

# VENTILATION



# VENTILATION



#### **CFM REDUCTION SYSTEM**

CFM Reduction system (CRS), is an exclusive feature to Elica hoods, which enables the user directly in the glass touch control the maximum blower CFM, to meet local code requirements.



#### PERIMETER ASPIRATION

This technology draws air through a narrowed channel around a face plate, which increases suction, without increasing blower speed or energy consumption.



#### TUNE - WHITE

Makes possible to choose the preferred shade of white to match with the lighting in the kitchen, by adjusting the temperature of the LEDs, from a range that goes from yellow light (2700 K) to white light (6000 K).



#### LED LIGHT

LED lighting is undoubtedly the smartest solution in terms of energy saving. Expected life time of over 20.0