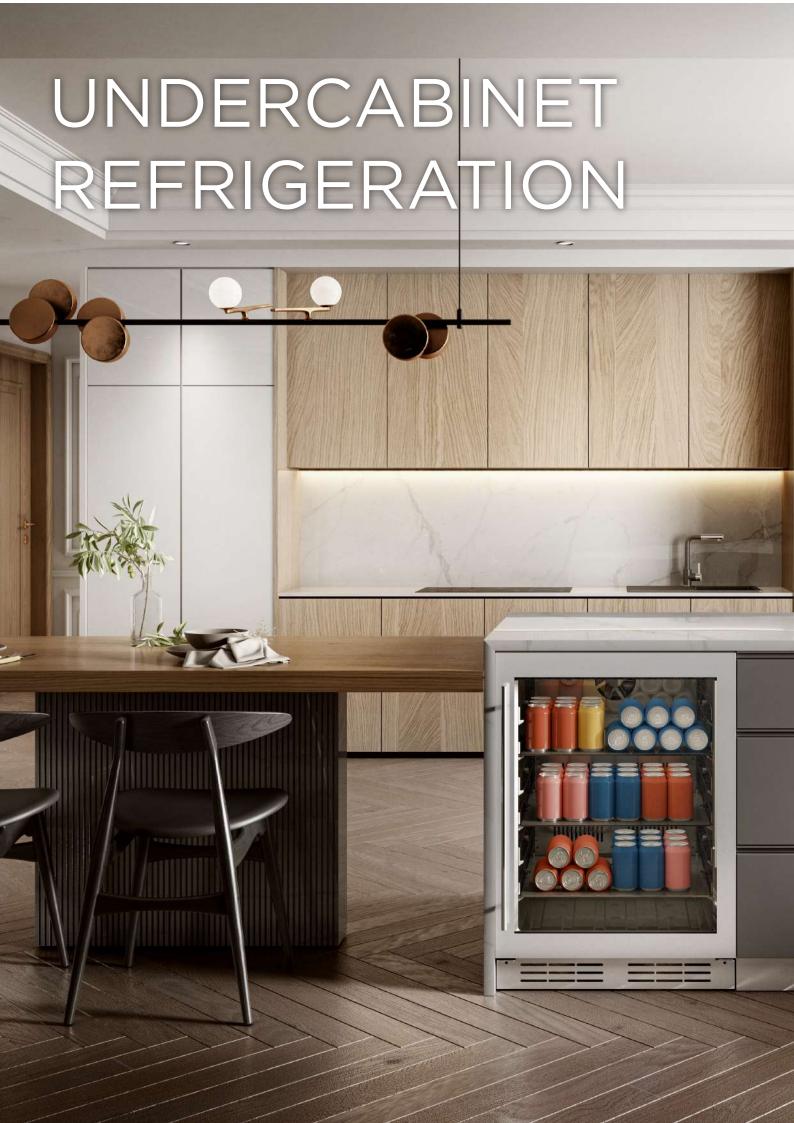

homogeneous cooking using both baking pans and large pots. Thanks to this technology it is the cooktop's surface that adapts itself to the type of pots being used.



# STOP & GO

If you are interrupted while cooking, or you have to go into another room, or you just want a break, with just a single movement, pressing the Stop&Go button, you can switch off all the cooking zones and walk away with complete confidence and safety.



## CERAMIC FILTERS

This recirculating filter is suitable for the most challenging cooking environment, given its superior ability to filter and purify the air. The new Elica Technology is able to achieve

filtering threshold of 82% against the market average of 60% it can be regenerated up to 5 years if placed in oven at 390° F for 45 minutes every 2/3 months.



# UNDERCABINET REFRIGERATION



# **EPC TECHNOLOGY**

Elica Perfect Climate with double air duct cooling system. Meet Elica's Intelligent System with sensors that deliver precise and consistent temperature & humidity evenly throughout the entire compartment, so that all stored bottles are preserved under the same conditions.



#### **ECO MODE**

Sustainable and environmentally friendly: Eco-Mode will maintain optimum interior temperature, while saving energy consumption turning the lights OFF.



HINGE

#### **CONCEALED HINGE**

Door hinges are hidden within the door and do not extend above the top of the door, allowing for a cleaner, more refined appearance, plus enabling the refrigerator to fit tighter within cabinetry.



# QUIET OPERATION

Elica offers a Speed-controlled motor, redu