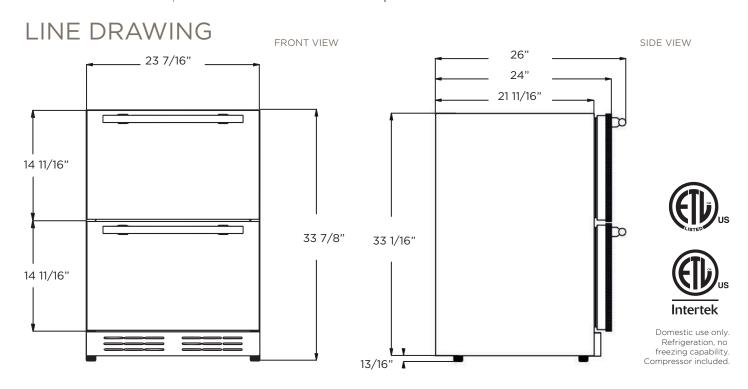

## **EBD51SS1**

| PRODUCT DESCRIPTION EBD51SS1 |                                                                                  | ELECTRICAL SPECIFICATIONS                                                                                     |            |
|------------------------------|----------------------------------------------------------------------------------|---------------------------------------------------------------------------------------------------------------|------------|
| Standard Width               | 24"                                                                              | Compressor Brand                                                                                              | Embraco    |
| Dimensions                   | 23 <sup>7</sup> / <sub>16</sub> " W x 24" D X 33 <sup>7</sup> / <sub>8</sub> " H | Min. Circuit Required                                                                                         | 15 A       |
| Weight                       | 130 lbs                                                                          | AC Power                                                                                                      | 115V/60HZ  |
| Installation Type            | Built-in and Free Standing                                                       | Amperage                                                                                                      | 1.25A      |
| Refrigerant Type             | R600a                                                                            | Plug Type                                                                                                     | В          |
| Volume                       | 4.7 cu ft (137L)                                                                 | OTHER FEATURES                                                                                                |            |
| Sound Level                  | 39 dBA                                                                           | Full Extension Drawers with telescopic rollers                                                                |            |
| Door Finish                  | 304 Stainless Steel / Panel Ready                                                | Soft closing drawers.                                                                                         |            |
| Door Handle                  | Tubular                                                                          | Open Door Alarm                                                                                               |            |
| Cabinet Finish               | Black                                                                            | Anti Vibration Technology                                                                                     |            |
| Interior Finish              | 304 Stainless Steel                                                              | Adjustable termostat & temperature memory function                                                            |            |
| Lighting                     | White LED                                                                        | Sabbath Mode                                                                                                  |            |
| Controls                     | Electronic control with white LED readout.                                       | Stylish look with tubular handle                                                                              |            |
|                              |                                                                                  | Anti Damping System                                                                                           |            |
| Temperature Range            | 34 to 64°F                                                                       | Smart Storage                                                                                                 |            |
| TOP DRAWER                   |                                                                                  | Elica Perfect Climate Technology                                                                              |            |
| Total Capacity               | 54 cans (12 oz)                                                                  | Quiet Operation                                                                                               |            |
| Drawer Dividers              | 2 Adjustable Stainless steel<br>Dividers.                                        | KITS                                                                                                          |            |
|                              |                                                                                  | Carbon Filter KIT                                                                                             | L00114-1   |
| BOTTOM DRAWER                |                                                                                  | PRO Handle (2 kits required)                                                                                  | KIT0100025 |
| Total Capacity               | 59 cans (12 oz)                                                                  | WARRANTY                                                                                                      |            |
| Drawer Dividers              | 1 Fixed Tubular Divider                                                          | 3 Year Parts and In-Home Labor Warranty.<br>Third year awarded after product registration<br>on www.elica.com |            |