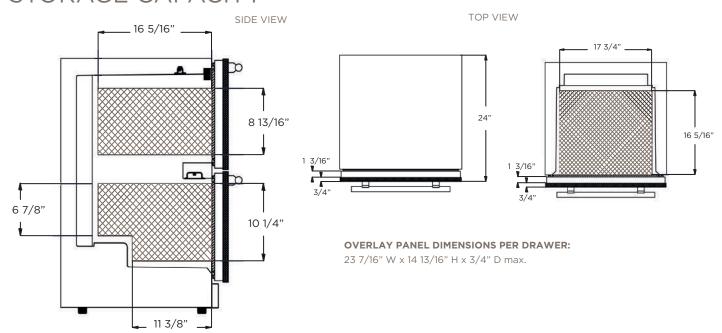

## STORAGE CAPACITY

## **EBD51SS1**

| PRODUCT DESCRIPTION EBD51SS1 |                                                                                  | ELECTRICAL SPECIFICATIONS                                                                                     |            |
|------------------------------|----------------------------------------------------------------------------------|---------------------------------------------------------------------------------------------------------------|------------|
| Standard Width               | 24"                                                                              | Compressor Brand                                                                                              | Embraco    |
| Dimensions                   | 23 <sup>7</sup> / <sub>16</sub> " W x 24" D X 33 <sup>7</sup> / <sub>8</sub> " H | Min. Circuit Required                                                                                         | 15 A       |
| Weight                       | 130 lbs                                                                          | AC Power                                                                                                      | 115V/60HZ  |
| Installation Type            | Built-in and Free Standing                                                       | Amperage                                                                                                      | 1.25A      |
| Refrigerant Type             | R600a                                                                            | Plug Type                                                                                                     | В          |
| Volume                       | 4.7 cu ft (137L)                                                                 | OTHER FEATURES                                                                                                |            |
| Sound Level                  | 39 dBA                                                                           | Full Extension Drawers with telescopic rollers                                                                |            |
| Door Finish                  | 304 Stainless Steel / Panel Ready                                                | Soft closing drawers.                                                                                         |            |
| Door Handle                  | Tubular                                                                          | Open Door Alarm                                                                                               |            |
| Cabinet Finish               | Black                                                                            | Anti Vibration Technology                                                                                     |            |
| Interior Finish              | 304 Stainless Steel                                                              | Adjustable termostat & temperature memory function                                                            |            |
| Lighting                     | White LED                                                                        | Sabbath Mode                                                                                                  |            |
| Controls                     | Electronic control with white LED readout.                                       | Stylish look with tubular handle                                                                              |            |
|                              |                                                                                  | Anti Damping System                                                                                           |            |
| Temperature Range            | 34 to 64°F                                                                       | Smart Storage                                                                                                 |            |
| TOP DRAWER                   |                                                                                  | Elica Perfect Climate Technology                                                                              |            |
| Total Capacity               | 54 cans (12 oz)                                                                  | Quiet Operation                                                                                               |            |
| Drawer Dividers              | 2 Adjustable Stainless steel<br>Dividers.                                        | KITS                                                                                                          |            |
|                              |                                                                                  | Carbon Filter KIT                                                                                             | L00114-1   |
| BOTTOM DRAWER                |                                                                                  | PRO Handle (2 kits required)                                                                                  | KIT0100025 |
| Total Capacity               | 59 cans (12 oz)                                                                  | WARRANTY                                                                                                      |            |
| Drawer Dividers              | 1 Fixed Tubular Divider                                                          | 3 Year Parts and In-Home Labor Warranty.<br>Third year awarded after product registration<br>on www.elica.com |            |