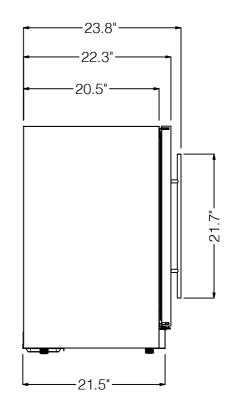

## FRONT VIEW

SIDE VIEW

CAPACITY

**TOP VIEW** 

COOLING ZONE 2 - WINES MAX CAPACITY: 3 BOTTLES OF WINE (25 oz) PER RACK

COOLING ZONE 1 - BEV Upper Rack MAX CAPACITY: 18 CANS (12 oz)

COOLING ZONE 1 - BEV Middle Rack MAX CAPACITY: 18 CANS (12 oz)