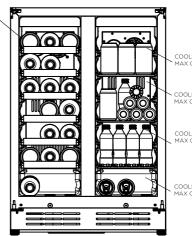

## FRONT VIEW

SIDE VIEW

CAPACITY

**TOP VIEW** 

COOLING ZONE 2 - WINES MAX CAPACITY: 3 BOTTLES OF WINE (25 oz) PER RACK

COOLING ZONE 1 - BEV Upper Rack MAX CAPACITY: 18 CANS (12 oz)

COOLING ZONE 1 - BEV Middle Rack MAX CAPACITY: 18 CANS (12 oz)

COOLING ZONE 1 - BEV Bottom Rack MAX CAPACITY: 18 CANS (12 oz)

COOLING ZONE 1 - BEV Bottom Part MAX CAPACITY: 6 CANS (12 oz)

TOTAL MAX CAPACITY: 21 BOTTLES + 60 CANS \*Do not exceed Max Capacity, avoid product damage and losing warranty validation