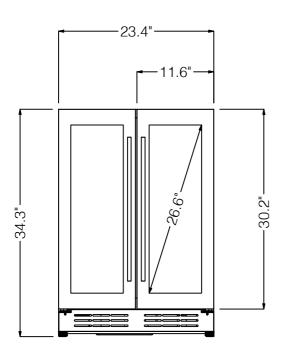

## WINE COOLER

EBF52SS1 - JC125D

## FRONT VIEW

SIDE VIEW

CAPACITY

**TOP VIEW** 

COOLING ZONE 2 - WINES MAX CAPACITY: 3 BOTTLES OF WINE (25 oz) PER RACK

COOLING ZONE 1 - BEV Upper Rack MAX CAPACITY: 18 CANS (12 oz)

COOLING ZONE 1 - BEV Middle Rack MAX CAPACITY: 18 CANS (12 oz)

COOLING ZONE 1 - BEV Bottom Rack MAX CAPACITY: 18 CANS (12 oz)

COOLING ZONE 1 - BEV Bottom Part MAX CAPACITY: 6 CANS (12 oz)

TOTAL MAX CAPACITY: 21 BOTTLES + 60 CANS \*Do not exceed Max Capacity, avoid product damage and losing warranty validation