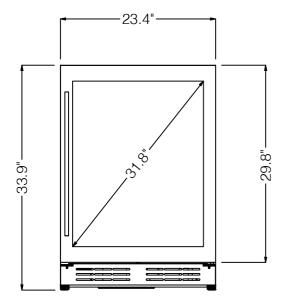

# WINE COOLER

## EBS51SS1-JC135S

### **FRONT VIEW**



#### SIDE VIEW



#### **TOP VIEW**



## CAPACITY



TOTAL MAX CAPACITY: 120 CANS (12 oz)
\*Do not exceed Max capacity, avoid product damage
and losing warranty validation

## **FEATURES**

| Door Finish                | 304 Stainless Steel + Glass                                                                   |
|----------------------------|-----------------------------------------------------------------------------------------------|
| Cabinet Finish             | Black                                                                                         |
| Interior Finish            | Black                                                                                         |
| Hinge Desing               | Concealed. No Zero - Clearance