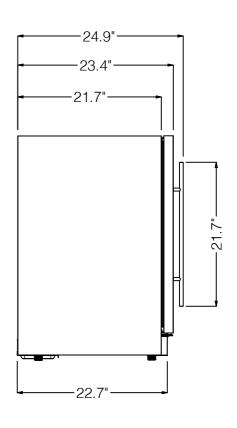

# WINE COOLER

## EBS51SS1-JC135S

### **FRONT VIEW**



#### SIDE VIEW



#### **TOP VIEW**



## CAPACITY



TOTAL MAX CAPACITY: 120 CANS (12 oz)
\*Do not exceed Max capacity, avoid product damage
and losing warranty validation

## **FEATURES**

| Door Finish                | 304 Stainless Steel + Glass                                                                   |
|----------------------------|-----------------------------------------------------------------------------------------------|
| Cabinet Finish             | Black                                                                                         |
| Interior Finish            | Black                                                                                         |
| Hinge Desing               | Concealed. No Zero - Clearance