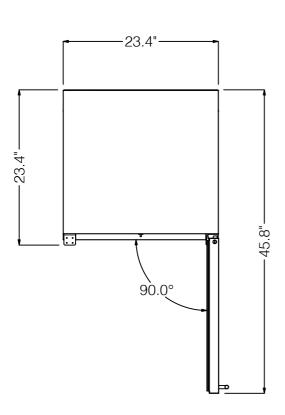

# WINE COOLER

## EBS51SS1-JC135S

### **FRONT VIEW**



#### SIDE VIEW



#### **TOP VIEW**



## CAPACITY



TOTAL MAX CAPACITY: 120 CANS (12 oz)
\*Do not exceed Max capacity, avoid product damage
and losing warranty validation

## **FEATURES**

| Door Finish                | 304 Stainless Steel + Glass                                                                   |
|----------------------------|-----------------------------------------------------------------------------------------------|
| Cabinet Finish             | Black                                                                                         |
| Interior Finish            | Black                                                                                         |
| Hinge Desing               | Concealed. No Zero - Clearance                                                                |
| Ligthing