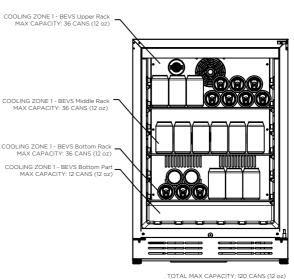

## CAPACITY

TOTAL MAX CAPACITY: 120 CANS (12 oz)
\*Do not exceed Max capacity, avoid product damage
and losing warranty validation