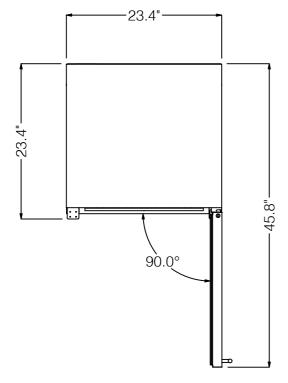

## FRONT VIEW

SIDE VIEW

CAPACITY

22.7"-

TOTAL MAX CAPACITY: 72 CANS + 14 BOTTLE \*Do not exceed Max Capacity, avoid product damage and losing warranty validation