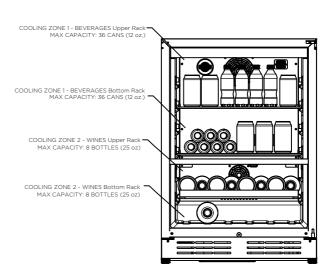

## FRONT VIEW

SIDE VIEW

CAPACITY

22.7"-

TOTAL MAX CAPACITY: 72 CANS + 14 BOTTLE \*Do not exceed Max Capacity, avoid product damage and losing warranty validation

## FEATURES

| Door Finish       | 304 Stainless Steel + Glass                          |
|-------------------|------------------------------------------------------|
| Cabinet Finish    | Black                                                |
| Interior Finish   | Black                                                |
| Hinge Desing      | Concealed. No Zero - Clearance                       |
| Ligthing          | 3 Level White LED                                    |
| Controls          | Capacitive Touch with Display with white numbers     |
|                   | COOLING ZONE 1 - BEVERAGE                            |
| Total Capacity    | -                                                    |
| Temperature Range | 34 to 50° F                                          |
| Shelving          | -                                                    |
|                   | <b>COOLING ZONE 2 - WINES</b>                        |
| Total Capacity    | 14 Bottles of wine (25 oz)                           |
| Temperature Range | 40 to 64° F                                          |
|                   | 1 Full Extension Racks of Wood with Metal Front Trim |