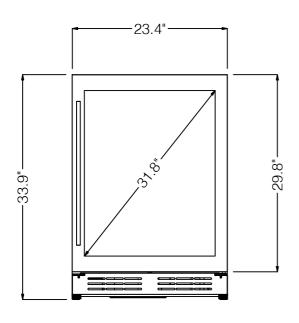

## FRONT VIEW

SIDE VIEW

CAPACITY

22.7"-

TOTAL MAX CAPACITY: 72 CANS + 14 BOTTLE \*Do not exceed Max Capacity, avoid product damage and losing warranty validation