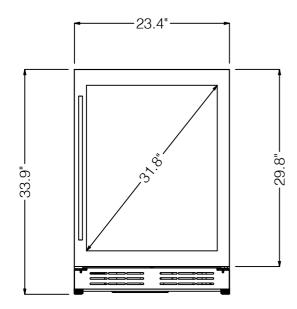

## WINE COOLER

### EWS52SS1- JC135

### **FRONT VIEW**



# 

### **TOP VIEW**

# 23.4"

### **CAPACITY**



TOTAL MAX CAPACITY: 52 BOTTLES OF WINE (25 oz)
\*Do not exceed Max Capacity, avoid product damage
and losing warranty validation

### **FEATURES**

| Door Finish       | 304 Stainless Steel + Glass                          |
|-------------------|------------------------------------------------------|
| Cabinet Finish    | Black                                                |
| Interior Finish   | Black                                                |
| Hinge Desing      | Concealed. No Zero - Clearance                       |
| Ligthing          | 3 Level White LED                                    |
| Controls          | Capacitive Touch with Display with white numbers     |
|                   | COOLING ZONE 1 - WHITE WINES