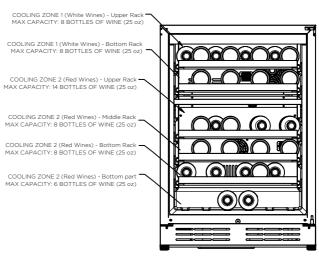

### **CAPACITY**

TOTAL MAX CAPACITY: 52 BOTTLES OF WINE (25 oz)
\*Do not exceed Max Capacity, avoid product damage
and losing warranty validation

### **FEATURES**

| Door Finish       | 304 Stainless Steel + Glass                          |
|-------------------|------------------------------------------------------|
| Cabinet Finish    | Black                                                |
| Interior Finish   | Black                                                |
| Hinge Desing      | Concealed. No Zero - Clearance                       |
| Ligthing          | 3 Level White LED                                    |
| Controls          | Capacitive Touch with Display with white numbers     |
|                   | COOLING ZONE 1 - WHITE WINES                         |
| Total Capacity    | 16 Bottles of wine (25 oz)                           |
| Temperature Range | 40 to 50° F                                          |
| Shelving          | 2 Full Extension Racks of Wood with Metal Front Trim |
|                   | COOLING ZONE 2 - RED WINES                           |
| Total Capacity    | 36 Bottles of wine (25 oz)                           |
| Temperature Range | 50 to 64° F                                          |
| Shelving          | 3 Full Extension Racks of Wood with Metal Front Trim |
|                   |                                                      |