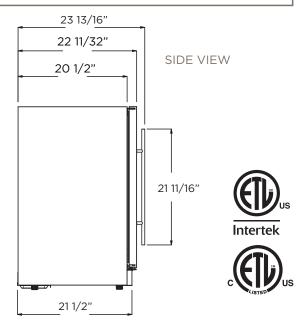

#### PRODUCT DESCRIPTION

| I KODOCI DES               |                                                              |                                                                                                                 |                                      |               |
|----------------------------|--------------------------------------------------------------|-----------------------------------------------------------------------------------------------------------------|--------------------------------------|---------------|
| COMMERCIAL CODE - EBF52SS1 |                                                              | DOOR                                                                                                            |                                      |               |
| Width                      | 24"                                                          | Door Handle                                                                                                     | Tubular                              |               |
| Dimensions                 | 23 13/32" W x 34 13/16" H x 22 13/32" D                      | Door Tempered Glass                                                                                             | Tinted Dual Pane, Low-e Argon-filled |               |
| Weight                     | 117 lbs                                                      | Reversible Door                                                                                                 | No                                   |               |
| Installation Type          | Built-in and Free Standing                                   | ELECTRICAL SPECIFICATIONS                                                                                       |                                      |               |
| Refrigerant Type           | R600a                                                        | Compressor Brand                                                                                                |                                      | Embraco       |
| Volume                     | 4.8 cu ft (135L)                                             | Min. Circuit Required                                                                                           |                                      | 15 A          |
| Sound Level                | 39 dBA                                                       | AC Power                                                                                                        |                                      | 110-120V/60HZ |
| Door Finish                | 304 Stainless Steel + Tempered Glass                         | Amperage                                                                                                        |                                      | 0.95 A        |
| Cabinet Finish             | Black                                                        | Plug Type                                                                                                       |                                      | В             |
| Interior Finish            | Black                                                        | OTHER FEATURES                                                                                                  |                                      |               |
| Hinge Design               | Concealed                                                    | Superior Full Extension Racks                                                                                   |                                      |               |
| Lighting                   | 3 Level White LED                                            | Beverage Shelving made of Tempered Glass                                                                        |                                      |               |
| Controls                   | Capacitive Touch with Display with white numbers             | Premium Beechwood Wine Racks                                                                                    |                                      |               |
|                            |                                                              | White LED Lights with 3 level KELVIN shade adjustment                                                           |                                      |               |
| COOLING ZONE 1 - BEVERAGES |                                                              | Anti Vibration Technology                                                                                       |                                      |               |
| Total Capacity             | > 60 Cans (12 oz)                                            | Double Panel Tempered Glass Door, UV coated                                                                     |                                      |               |
| Temperature Range          | 34 to 68 °F                                                  | Sabbath Mode                                                                                                    |                                      |               |
| Shelving                   | 3 Adjustable Tempered Glass<br>Shelves with metal front trim | Stylish look with tubular handle                                                                                |                                      |               |
|                            |                                                              | Carbon Filter Replacement                                                                                       |                                      | L00114-1      |
| COOLING ZONE 2 - WINES     |                                                              | KITS                                                                                                            |                                      |               |
| Total Capacity             | 21 Bottles of Wine (25 oz)                                   | PRO Handle                                                                                                      |                                      | KIT0175505    |
| Temperature Range          | 34 to 68 ° F                                                 | WARRANTY                                                                                                        |                                      |               |
| Shelving                   | 6 Pieces Beechwood<br>Shelves with Metal Front<br>Trim       | 2+1 Year Parts and In-Home Labor Warranty.<br>Third year awarded after product registration<br>on www.elica.com |                                      |               |

## LINE DRAWING