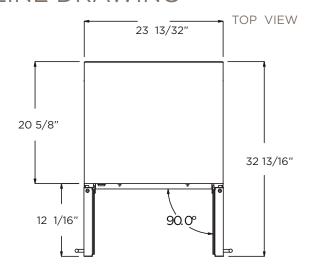

#### PRODUCT DESCRIPTION

| I KODOCI DES               |                                                              |                                                                                                                 |                                      |               |
|----------------------------|--------------------------------------------------------------|-----------------------------------------------------------------------------------------------------------------|--------------------------------------|---------------|
| COMMERCIAL CODE - EBF52SS1 |                                                              | DOOR                                                                                                            |                                      |               |
| Width                      | 24"                                                          | Door Handle                                                                                                     | Tubular                              |               |
| Dimensions                 | 23 13/32" W x 34 13/16" H x 22 13/32" D                      | Door Tempered Glass                                                                                             | Tinted Dual Pane, Low-e Argon-filled |               |
| Weight                     | 117 lbs                                                      | Reversible Door                                                                                                 | No                                   |               |
| Installation Type          | Built-in and Free Standing                                   | ELECTRICAL SPECIFICATIONS                                                                                       |                                      |               |
| Refrigerant Type           | R600a                                                        | Compressor Brand                                                                                                |                                      | Embraco       |
| Volume                     | 4.8 cu ft (135L)                                             | Min. Circuit Required                                                                                           |                                      | 15 A          |
| Sound Level                | 39 dBA                                                       | AC Power                                                                                                        |                                      | 110-120V/60HZ |
| Door Finish                | 304 Stainless Steel + Tempered Glass                         | Amperage                                                                                                        |                                      | 0.95 A        |
| Cabinet Finish             | Black                                                        | Plug Type                                                                                                       |                                      | В             |
| Interior Finish            | Black                                                        | OTHER FEATURES                                                                                                  |                                      |               |
| Hinge Design               | Concealed                                                    | Superior Full Extension Racks                                                                                   |                                      |               |
| Lighting                   | 3 Level White LED                                            | Beverage Shelving made of Tempered Glass                                                                        |                                      |               |
| Controls                   | Capacitive Touch with Display with white numbers             | Premium Beechwood Wine Racks                                                                                    |                                      |               |
|                            |                                                              | White LED Lights with 3 level KELVIN shade adjustment                                                           |                                      |               |
| COOLING ZONE 1 - BEVERAGES |                                                              | Anti Vibration Technology                                                                                       |                                      |               |
| Total Capacity             | > 60 Cans (12 oz)                                            | Double Panel Tempered Glass Door, UV coated                                                                     |                                      |               |
| Temperature Range          | 34 to 68 °F                                                  | Sabbath Mode                                                                                                    |                                      |               |
| Shelving                   | 3 Adjustable Tempered Glass<br>Shelves with metal front trim | Stylish look with tubular handle                                                                                |                                      |               |
|                            |                                                              | Carbon Filter Replacement                                                                                       |                                      | L00114-1      |
| COOLING ZONE 2 - WINES     |                                                              | KITS                                                                                                            |                                      |               |
| Total Capacity             | 21 Bottles of Wine (25 oz)                                   | PRO Handle                                                                                                      |                                      | KIT0175505    |
| Temperature Range          | 34 to 68 ° F                                                 | WARRANTY                                                                                                        |                                      |               |
| Shelving                   | 6 Pieces Beechwood<br>Shelves with Metal Front<br>Trim       | 2+1 Year Parts and In-Home Labor Warranty.<br>Third year awarded after product registration<br>on www.elica.com |                                      |               |

## LINE DRAWING