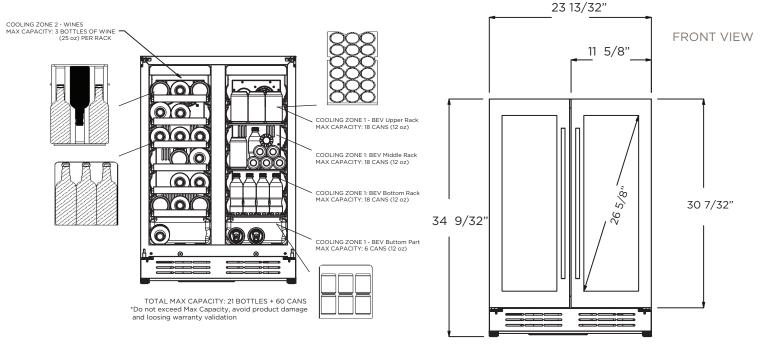

It holds up to 60 cans (12oz) within the Beverage Zone and up to 21 bottles of wine (21oz) in the Wine Zone. Optimum preservation is ensured thanks to the natural Beechwood shelves, highest quality components that reduce vibration, plus Elica's Perfect Climate technology (EPC) that maintains consistent and even temperature distribution.

### STORAGE CAPACITY

#### PRODUCT DESCRIPTION

| I KODOCI DES               |                                                              |                                                                                                                 |                                      |               |
|----------------------------|--------------------------------------------------------------|-----------------------------------------------------------------------------------------------------------------|--------------------------------------|---------------|
| COMMERCIAL CODE - EBF52SS1 |                                                              | DOOR                                                                                                            |                                      |               |
| Width                      | 24"                                                          | Door Handle                                                                                                     | Tubular                              |               |
| Dimensions                 | 23 13/32" W x 34 13/16" H x 22 13/32" D                      | Door Tempered Glass                                                                                             | Tinted Dual Pane, Low-e Argon-filled |               |
| Weight                     | 117 lbs                                                      | Reversible Door                                                                                                 | No                                   |               |
| Installation Type          | Built-in and Free Standing                                   | ELECTRICAL SPECIFICATIONS                                                                                       |                                      |               |
| Refrigerant Type           | R600a                                                        | Compressor Brand                                                                                                |                                      | Embraco       |
| Volume                     | 4.8 cu ft (135L)                                             | Min. Circuit Required                                                                                           |                                      | 15 A          |
| Sound Level                | 39 dBA                                                       | AC Power                                                                                                        |                                      | 110-120V/60HZ |
| Door Finish                | 304 Stainless Steel + Tempered Glass                         | Amperage                                                                                                        |                                      | 0.95 A        |
| Cabinet Finish             | Black                                                        | Plug Type                                                                                                       |                                      | В             |
| Interior Finish            | Black                                                        | OTHER FEATURES                                                                                                  |                                      |               |
| Hinge Design               | Concealed                                                    | Superior Full Extension Racks                                                                                   |                                      |               |
| Lighting                   | 3 Level White LED                                            | Beverage Shelving made of Tempered Glass                                                                        |                                      |               |
| Controls                   | Capacitive Touch with Display with white numbers             | Premium Beechwood Wine Racks                                                                                    |                                      |               |
|                            |                                                              | White LED Lights with 3 level KELVIN shade adjustment                                                           |                                      |               |
| COOLING ZONE 1 - BEVERAGES |                                                              | Anti Vibration Technology                                                                                       |                                      |               |
| Total Capacity             | > 60 Cans (12 oz)                                            | Double Panel Tempered Glass Door, UV coated                                                                     |                                      |               |
| Temperature Range          | 34 to 68 °F                                                  | Sabbath Mode                                                                                                    |                                      |               |
| Shelving                   | 3 Adjustable Tempered Glass<br>Shelves with metal front trim | Stylish look with tubular handle                                                                                |                                      |               |
|                            |                                                              | Carbon Filter Replacement                                                                                       |                                      | L00114-1      |
| COOLING ZONE 2 - WINES     |                                                              | KITS                                                                                                            |                                      |               |
| Total Capacity             | 21 Bottles of Wine (25 oz)                                   | PRO Handle                                                                                                      |                                      | KIT0175505    |
| Temperature Range          | 34 to 68 ° F                                                 | WARRANTY                                                                                                        |                                      |               |
| Shelving                   | 6 Pieces Beechwood<br>Shelves with Metal Front<br>Trim       | 2+1 Year Parts and In-Home Labor Warranty.<br>Third year awarded after product registration<br>on www.elica.com |                                      |               |