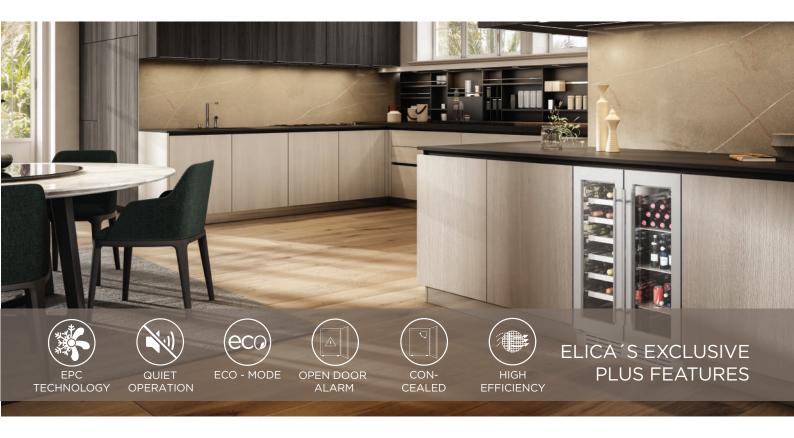

## Beverage & Wine Center | FRENCH DOOR DUAL ZONE

A paradigm of sophisticated design and seamless construction, RISERVA is your best ally when preserving the freshness of your beverages. Dual Compartments and Dual Cooling zones, offer the elegance of a wine cellar, fused with the convenience of a beverage center.

It holds up to 60 cans (12oz) within the Beverage Zone and up to 21 bottles of wine (21oz) in the Wine Zone. Optimum preservation is ensured thanks to the natural Beechwood shelves, highest quality components that reduce vibration, plus Elica's Perfect Climate technology (EPC) that maintains consistent and even temperature distribution.