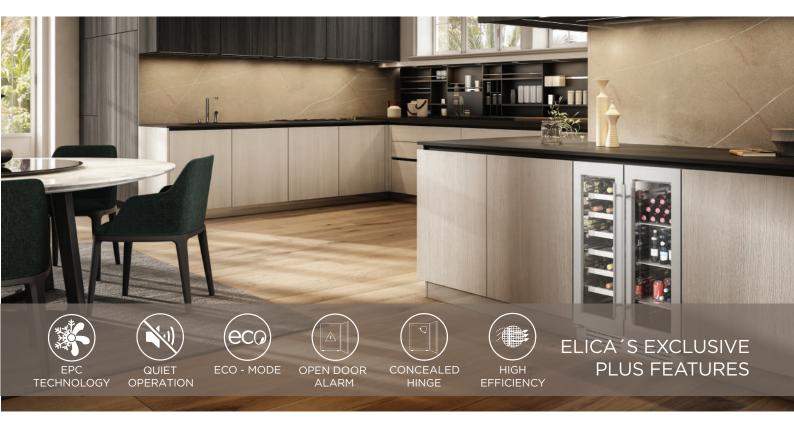

## EBF52SS1

Beverage & Wine Center | FRENCH DOOR DUAL ZONE

A paradigm of sophisticated design and seamless construction, RISERVA is your best ally when preserving the freshness of your beverages. Dual Compartments and Dual Cooling zones, offer the elegance of a wine cellar, fused with the convenience of a beverage center. It holds up to 60 cans (12oz) within the Beverage Zone and up to 21 bottles of wine (21oz) in the Wine Zone. Optimum preservation is ensured thanks to the natural Beechwood shelves, highest quality components that reduce vibration, plus Elica's Perfect Climate technology (EPC) that maintains consistent and even temperature distribution.

# EBF52SS1

Beverage & Wine Center | FRENCH DOOR DUAL ZONE