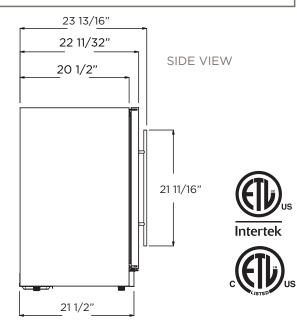

#### PRODUCT DESCRIPTION

| COMMERCIAL CODE - EBF52SS1 |                                                              | DOOR                                                                                                            |                                      |               |
|----------------------------|--------------------------------------------------------------|-----------------------------------------------------------------------------------------------------------------|--------------------------------------|---------------|
| Width                      | 24"                                                          | Door Handle                                                                                                     | Tubular                              |               |
| Dimensions                 | 23 13/32" W x 34 13/16" H x 22 13/32" D                      | Door Tempered Glass                                                                                             | Tinted Dual Pane, Low-e Argon-filled |               |
| Weight                     | 117 lbs                                                      | Reversible Door                                                                                                 | No                                   |               |
| Installation Type          | Built-in and Free Standing                                   | ELECTRICAL SPECIFICATIONS                                                                                       |                                      |               |
| Refrigerant Type           | R600a                                                        | Compressor Brand                                                                                                |                                      | Embraco       |
| Volume                     | 4.8 cu ft (135L)                                             | Min. Circuit Required                                                                                           |                                      | 15 A          |
| Sound Level                | 39 dBA                                                       | AC Power                                                                                                        |                                      | 110-120V/60HZ |
| Door Finish                | 304 Stainless Steel + Tempered Glass                         | Amperage                                                                                                        |                                      | 0.95 A        |
| Cabinet Finish             | Black                                                        | Plug Type                                                                                                       |                                      | В             |
| Interior Finish            | Black                                                        | OTHER FEATURES                                                                                                  |                                      |               |
| Hinge Design               | Concealed                                                    | Superior Full Extension Racks                                                                                   |                                      |               |
| Lighting                   | 3 Level White LED                                            | Beverage Shelving made of Tempered Glass                                                                        |                                      |               |
| Controls                   | Capacitive Touch Display<br>with white numbers               | Premium Beechwood Wine Racks                                                                                    |                                      |               |
|                            |                                                              | White LED Lights with 3 level KELVIN shade adjustment                                                           |                                      |               |
| COOLING ZONE 1 - BEVERAGES |                                                              | Anti Vibration Technology & Anti Damping System                                                                 |                                      |               |
| Total Capacity             | > 60 Cans (12 oz)                                            | Double Panel Tempered Glass Door, UV coated                                                                     |                                      |               |
| Temperature Range          | 34 to 68 °F                                                  | Sabbath Mode                                                                                                    |                                      |               |
| Shelving                   | 3 Adjustable Tempered Glass<br>Shelves with metal front trim | Stylish look with tubular handle                                                                                |                                      |               |
|                            |                                                              | Carbon Filter Replace                                                                                           | ment                                 | L00114-1      |
| COOLING ZONE 2 - WINES     |                                                              | KITS                                                                                                            |                                      |               |
| Total Capacity             | 21 Bottles of Wine (25 oz)                                   | PRO Handle                                                                                                      |                                      | KIT0175505    |
| Temperature Range          | 34 to 68 ° F                                                 | WARRANTY                                                                                                        |                                      |               |
| Shelving                   | 6 Pieces Beechwood<br>Shelves with Metal Front<br>Trim       | 2+1 Year Parts and In-Home Labor Warranty.<br>Third year awarded after product registration<br>on www.elica.com |                                      |               |

### LINE DRAWING