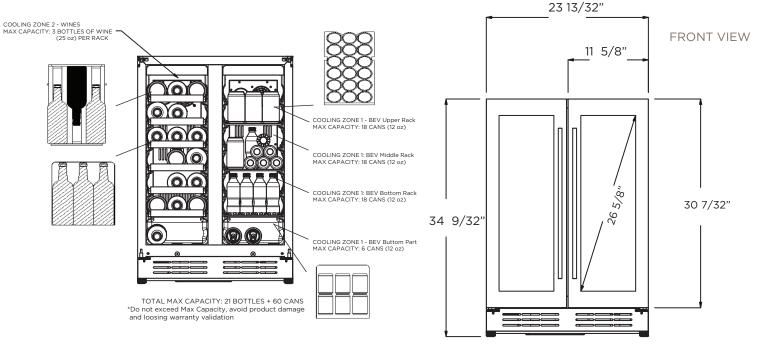

#### PRODUCT DESCRIPTION

| COMMERCIAL CODE - EBF52SS1 |                                                              | DOOR                                                                                                            |                                      |               |
|----------------------------|--------------------------------------------------------------|-----------------------------------------------------------------------------------------------------------------|--------------------------------------|---------------|
| Width                      | 24"                                                          | Door Handle                                                                                                     | Tubular                              |               |
| Dimensions                 | 23 13/32" W x 34 13/16" H x 22 13/32" D                      | Door Tempered Glass                                                                                             | Tinted Dual Pane, Low-e Argon-filled |               |
| Weight                     | 117 lbs                                                      | Reversible Door                                                                                                 | No                                   |               |
| Installation Type          | Built-in and Free Standing                                   | ELECTRICAL SPECIFICATIONS                                                                                       |                                      |               |
| Refrigerant Type           | R600a                                                        | Compressor Brand                                                                                                |                                      | Embraco       |
| Volume                     | 4.8 cu ft (135L)                                             | Min. Circuit Required                                                                                           |                                      | 15 A          |
| Sound Level                | 39 dBA                                                       | AC Power                                                                                                        |                                      | 110-120V/60HZ |
| Door Finish                | 304 Stainless Steel + Tempered Glass                         | Amperage                                                                                                        |                                      | 0.95 A        |
| Cabinet Finish             | Black                                                        | Plug Type                                                                                                       |                                      | В             |
| Interior Finish            | Black                                                        | OTHER FEATURES                                                                                                  |                                      |               |
| Hinge Design               | Concealed                                                    | Superior Full Extension Racks                                                                                   |                                      |               |
| Lighting                   | 3 Level White LED                                            | Beverage Shelving made of Tempered Glass                                                                        |                                      |               |
| Controls                   | Capacitive Touch Display<br>with white numbers               | Premium Beechwood Wine Racks                                                                                    |                                      |               |
|                            |                                                              | White LED Lights with 3 level KELVIN shade adjustment                                                           |                                      |               |
| COOLING ZONE 1 - BEVERAGES |                                                              | Anti Vibration Technology & Anti Damping System                                                                 |                                      |               |
| Total Capacity             | > 60 Cans (12 oz)                                            | Double Panel Tempered Glass Door, UV coated                                                                     |                                      |               |
| Temperature Range          | 34 to 68 °F                                                  | Sabbath Mode                                                                                                    |                                      |               |
| Shelving                   | 3 Adjustable Tempered Glass<br>Shelves with metal front trim | Stylish look with tubular handle                                                                                |                                      |               |
|                            |                                                              | Carbon Filter Replace                                                                                           | ment                                 | L00114-1      |
| COOLING ZONE 2 - WINES     |                                                              | KITS                                                                                                            |                                      |               |
| Total Capacity             | 21 Bottles of Wine (25 oz)                                   | PRO Handle                                                                                                      |                                      | KIT0175505    |
| Temperature Range          | 34 to 68 ° F                                                 | WARRANTY                                                                                                        |                                      |               |
| Shelving                   | 6 Pieces Beechwood<br>Shelves with Metal Front<br>Trim       | 2+1 Year Parts and In-Home Labor Warranty.<br>Third year awarded after product registration<br>on www.elica.com |                                      |               |

### LINE DRAWING