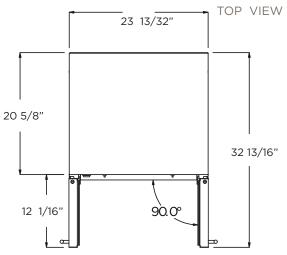

#### PRODUCT DESCRIPTION

| COMMERCIAL CODE - EBF52SS1 |                                                              | DOOR                                                                                                            |                                      |               |
|----------------------------|--------------------------------------------------------------|-----------------------------------------------------------------------------------------------------------------|--------------------------------------|---------------|
| Width                      | 24"                                                          | Door Handle                                                                                                     | Tubular                              |               |
| Dimensions                 | 23 13/32" W x 34 13/16" H x 22 13/32" D                      | Door Tempered Glass                                                                                             | Tinted Dual Pane, Low-e Argon-filled |               |
| Weight                     | 117 lbs                                                      | Reversible Door                                                                                                 | No                                   |               |
| Installation Type          | Built-in and Free Standing                                   | ELECTRICAL SPECIFICATIONS                                                                                       |                                      |               |
| Refrigerant Type           | R600a                                                        | Compressor Brand                                                                                                |                                      | Embraco       |
| Volume                     | 4.8 cu ft (135L)                                             | Min. Circuit Required                                                                                           |                                      | 15 A          |
| Sound Level                | 39 dBA                                                       | AC Power                                                                                                        |                                      | 110-120V/60HZ |
| Door Finish                | 304 Stainless Steel + Tempered Glass                         | Amperage                                                                                                        |                                      | 0.95 A        |
| Cabinet Finish             | Black                                                        | Plug Type                                                                                                       |                                      | В             |
| Interior Finish            | Black                                                        | OTHER FEATURES                                                                                                  |                                      |               |
| Hinge Design               | Concealed                                                    | Superior Full Extension Racks                                                                                   |                                      |               |
| Lighting                   | 3 Level White LED                                            | Beverage Shelving made of Tempered Glass                                                                        |                                      |               |
| Controls                   | Capacitive Touch Display<br>with white numbers               | Premium Beechwood Wine Racks                                                                                    |                                      |               |
|                            |                                                              | White LED Lights with 3 level KELVIN shade adjustment                                                           |                                      |               |
| COOLING ZONE 1 - BEVERAGES |                                                              | Anti Vibration Technology & Anti Damping System                                                                 |                                      |               |
| Total Capacity             | > 60 Cans (12 oz)                                            | Double Panel Tempered Glass Door, UV coated                                                                     |                                      |               |
| Temperature Range          | 34 to 68 °F                                                  | Sabbath Mode                                                                                                    |                                      |               |
| Shelving                   | 3 Adjustable Tempered Glass<br>Shelves with metal front trim | Stylish look with tubular handle                                                                                |                                      |               |
|                            |                                                              | Carbon Filter Replace                                                                                           | ment                                 | L00114-1      |
| COOLING ZONE 2 - WINES     |                                                              | KITS                                                                                                            |                                      |               |
| Total Capacity             | 21 Bottles of Wine (25 oz)                                   | PRO Handle                                                                                                      |                                      | KIT0175505    |
| Temperature Range          | 34 to 68 ° F                                                 | WARRANTY                                                                                                        |                                      |               |
| Shelving                   | 6 Pieces Beechwood<br>Shelves with Metal Front<br>Trim       | 2+1 Year Parts and In-Home Labor Warranty.<br>Third year awarded after product registration<br>on www.elica.com |                                      |               |

### LINE DRAWING