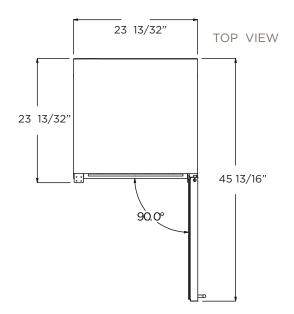

# **EBS52SS1**

| PRODUCT DESCRIPTION EBS52SS1 |                                                               | DOOR                                                                                                      |                                         |               |
|------------------------------|---------------------------------------------------------------|-----------------------------------------------------------------------------------------------------------|-----------------------------------------|---------------|
| Width                        | 24"                                                           | Door Handle                                                                                               | Tubular                                 |               |
| Dimensions                   | 23 13/32" W x 33 13/16" H x 23 5/8"                           | Door Tempered Glas                                                                                        | SS Tinted Dual Pane, Low-e Argon-filled |               |
| Weight                       | 128 lbs                                                       | Reversible Door                                                                                           | Yes                                     |               |
| Installation Type            | Built-in and Free Standing                                    | ELECTRICAL SPECIFICATIONS                                                                                 |                                         |               |
| Refrigerant Type             | R600a                                                         | Compressor Brand                                                                                          |                                         | Embraco       |
| Volume                       | 4.8 cu ft (135L)                                              | Min. Circuit Required                                                                                     |                                         | 15 A          |
| Sound Level                  | 39 dBA                                                        | AC Power                                                                                                  |                                         | 110-120V/60HZ |
| Door Finish                  | 304 Stainless Steel + Tempered Glass                          | Amperage                                                                                                  |                                         | 0.95 A        |
| Cabinet Finish               | Black                                                         | Plug Type                                                                                                 |                                         | В             |
| Interior Finish              | Black                                                         | OTHER FEATURES                                                                                            |                                         |               |
| Hinge Design                 | Concealed                                                     | Superior Full Extension Racks                                                                             |                                         |               |
| Lighting                     | 3 Level White LED                                             | Beverage Shelving made of Tempered Glass                                                                  |                                         |               |
| Controls                     | Capacitive Touch with Display with white numbers              | Premium Beechwood Wine Racks                                                                              |                                         |               |
|                              |                                                               | White LED Lights with 3 level KELVIN shade adjustment                                                     |                                         |               |
| COOLING ZONE 1 - BEVERAGES   |                                                               | Anti Vibration Technology                                                                                 |                                         |               |
| Total Capacity               | 72 cans (12 oz cans)                                          | Double Panel Tempered Glass Door, UV coated                                                               |                                         |               |
| Temperature Range            | 34 to 50°F                                                    | Sabbath Mode                                                                                              |                                         |               |
| Shelving                     | 2 Adjustable Slide-Out<br>Tempered Glass Shelves              | Stylish look with tubular handle                                                                          |                                         |               |
|                              |                                                               | Carbon Filter Replacement                                                                                 |                                         | L00114-1      |
| COOLING ZONE 2 - WINES       |                                                               | KITS                                                                                                      |                                         |               |
| Total Capacity               | 14 Bottles of Wine (25 oz)                                    | PRO Handle                                                                                                | KIT0175505                              |               |
| Temperature Range            | 40 to 64° F                                                   | WARRANTY                                                                                                  |                                         |               |
| Shelving                     | 1 Full Extension Rack of<br>Beechood with Metal Front<br>Trim | 2+1 Year Parts and In-Home Labor Warranty. Third year awarded after product registration on www.elica.com |                                         |               |

### LINE DRAWING