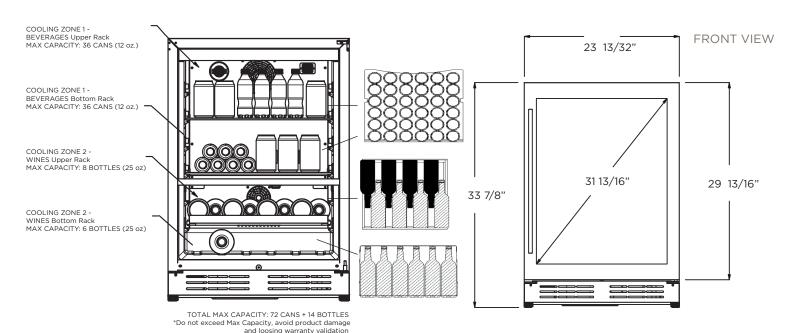

#### STORAGE CAPACITY

# **EBS52SS1**

| PRODUCT DESCRIPTION EBS52SS1 |                                                               | DOOR                                                                                                      |                                         |               |
|------------------------------|---------------------------------------------------------------|-----------------------------------------------------------------------------------------------------------|-----------------------------------------|---------------|
| Width                        | 24"                                                           | Door Handle                                                                                               | Tubular                                 |               |
| Dimensions                   | 23 13/32" W x 33 13/16" H x 23 5/8"                           | Door Tempered Glas                                                                                        | SS Tinted Dual Pane, Low-e Argon-filled |               |
| Weight                       | 128 lbs                                                       | Reversible Door                                                                                           | Yes                                     |               |
| Installation Type            | Built-in and Free Standing                                    | ELECTRICAL SPECIFICATIONS                                                                                 |                                         |               |
| Refrigerant Type             | R600a                                                         | Compressor Brand                                                                                          |                                         | Embraco       |
| Volume                       | 4.8 cu ft (135L)                                              | Min. Circuit Required                                                                                     |                                         | 15 A          |
| Sound Level                  | 39 dBA                                                        | AC Power                                                                                                  |                                         | 110-120V/60HZ |
| Door Finish                  | 304 Stainless Steel + Tempered Glass                          | Amperage                                                                                                  |                                         | 0.95 A        |
| Cabinet Finish               | Black                                                         | Plug Type                                                                                                 |                                         | В             |
| Interior Finish              | Black                                                         | OTHER FEATURES                                                                                            |                                         |               |
| Hinge Design                 | Concealed                                                     | Superior Full Extension Racks                                                                             |                                         |               |
| Lighting                     | 3 Level White LED                                             | Beverage Shelving made of Tempered Glass                                                                  |                                         |               |
| Controls                     | Capacitive Touch with Display with white numbers              | Premium Beechwood Wine Racks                                                                              |                                         |               |
|                              |                                                               | White LED Lights with 3 level KELVIN shade adjustment                                                     |                                         |               |
| COOLING ZONE 1 - BEVERAGES   |                                                               | Anti Vibration Technology                                                                                 |                                         |               |
| Total Capacity               | 72 cans (12 oz cans)                                          | Double Panel Tempered Glass Door, UV coated                                                               |                                         |               |
| Temperature Range            | 34 to 50°F                                                    | Sabbath Mode                                                                                              |                                         |               |
| Shelving                     | 2 Adjustable Slide-Out<br>Tempered Glass Shelves              | Stylish look with tubular handle                                                                          |                                         |               |
|                              |                                                               | Carbon Filter Replacement                                                                                 |                                         | L00114-1      |
| COOLING ZONE 2 - WINES       |                                                               | KITS                                                                                                      |                                         |               |
| Total Capacity               | 14 Bottles of Wine (25 oz)                                    | PRO Handle                                                                                                | KIT0175505                              |               |
| Temperature Range            | 40 to 64° F                                                   | WARRANTY                                                                                                  |                                         |               |
| Shelving                     | 1 Full Extension Rack of<br>Beechood with Metal Front<br>Trim | 2+1 Year Parts and In-Home Labor Warranty. Third year awarded after product registration on www.elica.com |                                         |               |

### LINE DRAWING