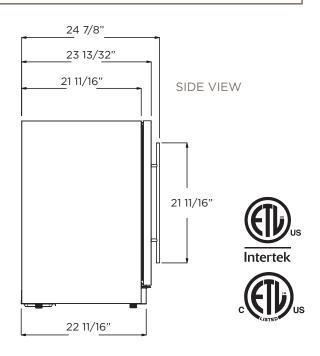

# **EBS52SS1**

| PRODUCT DESCRIPTION EBS52SS1 |                                                               | DOOR                                                                                                      |                                         |               |
|------------------------------|---------------------------------------------------------------|-----------------------------------------------------------------------------------------------------------|-----------------------------------------|---------------|
| Width                        | 24"                                                           | Door Handle                                                                                               | Tubular                                 |               |
| Dimensions                   | 23 13/32" W x 33 13/16" H x 23 5/8"                           | Door Tempered Glas                                                                                        | SS Tinted Dual Pane, Low-e Argon-filled |               |
| Weight                       | 128 lbs                                                       | Reversible Door                                                                                           | Yes                                     |               |
| Installation Type            | Built-in and Free Standing                                    | ELECTRICAL SPECIFICATIONS                                                                                 |                                         |               |
| Refrigerant Type             | R600a                                                         | Compressor Brand                                                                                          |                                         | Embraco       |
| Volume                       | 4.8 cu ft (135L)                                              | Min. Circuit Required                                                                                     |                                         | 15 A          |
| Sound Level                  | 39 dBA                                                        | AC Power                                                                                                  |                                         | 110-120V/60HZ |
| Door Finish                  | 304 Stainless Steel + Tempered Glass                          | Amperage                                                                                                  |                                         | 0.95 A        |
| Cabinet Finish               | Black                                                         | Plug Type                                                                                                 |                                         | В             |
| Interior Finish              | Black                                                         | OTHER FEATURES                                                                                            |                                         |               |
| Hinge Design                 | Concealed                                                     | Superior Full Extension Racks                                                                             |                                         |               |
| Lighting                     | 3 Level White LED                                             | Beverage Shelving made of Tempered Glass                                                                  |                                         |               |
| Controls                     | Capacitive Touch with Display with white numbers              | Premium Beechwood Wine Racks                                                                              |                                         |               |
|                              |                                                               | White LED Lights with 3 level KELVIN shade adjustment                                                     |                                         |               |
| COOLING ZONE 1 - BEVERAGES   |                                                               | Anti Vibration Technology                                                                                 |                                         |               |
| Total Capacity               | 72 cans (12 oz cans)                                          | Double Panel Tempered Glass Door, UV coated                                                               |                                         |               |
| Temperature Range            | 34 to 50°F                                                    | Sabbath Mode                                                                                              |                                         |               |
| Shelving                     | 2 Adjustable Slide-Out<br>Tempered Glass Shelves              | Stylish look with tubular handle                                                                          |                                         |               |
|                              |                                                               | Carbon Filter Replacement                                                                                 |                                         | L00114-1      |
| COOLING ZONE 2 - WINES       |                                                               | KITS                                                                                                      |                                         |               |
| Total Capacity               | 14 Bottles of Wine (25 oz)                                    | PRO Handle                                                                                                | KIT0175505                              |               |
| Temperature Range            | 40 to 64° F                                                   | WARRANTY                                                                                                  |                                         |               |
| Shelving                     | 1 Full Extension Rack of<br>Beechood with Metal Front<br>Trim | 2+1 Year Parts and In-Home Labor Warranty. Third year awarded after product registration on www.elica.com |                                         |               |

### LINE DRAWING