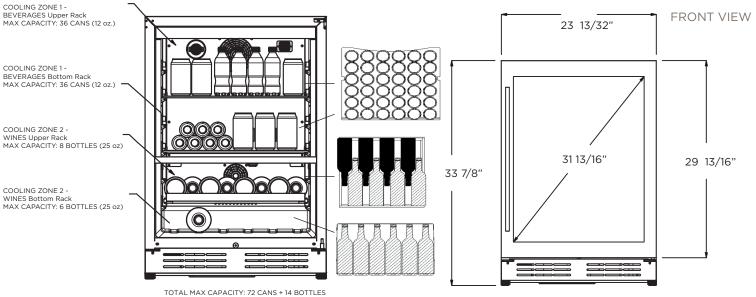

## STORAGE CAPACITY

\*Do not exceed Max Capacity, avoid product damage and loosing warranty validation

## EBS52SS1

Beverage & Wine Center | SINGLE DOOR DUAL ZONE

| PRODUCT DESCRIPTION EBS52SS1 |                                                               | DOOR                                                                                                            |                                        |               |
|------------------------------|---------------------------------------------------------------|-----------------------------------------------------------------------------------------------------------------|----------------------------------------|---------------|
| Width                        | 24"                                                           | Door Handle                                                                                                     | Tubular                                |               |
| Dimensions                   | 23 13/32" W x 33 13/16" H x 23 5/8"                           | Door Tempered Glas                                                                                              | s Tinted Dual Pane, Low-e Argon-filled |               |
| Weight                       | 128 lbs                                                       | Reversible Door                                                                                                 | Yes                                    |               |
| Installation Type            | Built-in and Free Standing                                    | ELECTRICAL SPECIFICATIONS                                                                                       |                                        |               |
| Refrigerant Type             | R600a                                                         | Compressor Brand                                                                                                |                                        | Embraco       |
| Volume                       | 4.8 cu ft (135L)                                              | Min. Circuit Required                                                                                           |                                        | 15 A          |
| Sound Level                  | 39 dBA                                                        | AC Power                                                                                                        |                                        | 110-120V/60HZ |
| Door Finish                  | 304 Stainless Steel + Tempered Glass                          | Amperage                                                                                                        |                                        | 0.95 A        |
| Cabinet Finish               | Black                                                         | Plug Type                                                                                                       |                                        | В             |
| Interior Finish              | Black                                                         | OTHER FEATURES                                                                                                  |                                        |               |
| Hinge Design                 | Concealed                                                     | Superior Full Extension Racks                                                                                   |                                        |               |
| Lighting                     | 3 Level White LED                                             | Beverage Shelving made of Tempered Glass                                                                        |                                        |               |
| Controls                     | Capacitive Touch Display<br>with white numbers                | Anti Damping System                                                                                             |                                        |               |
|                              |                                                               | White LED Lights with 3 level KELVIN shade adjustment                                                           |                                        |               |
| COOLING ZONE 1 - BEVERAGES   |                                                               | Anti Vibration Technology                                                                                       |                                        |               |
| Total Capacity               | 72 cans (12 oz cans)                                          | Double Panel Tempered Glass Door, UV coated                                                                     |                                        |               |
| Temperature Range            | 34 to 50°F                                                    | Sabbath Mode                                                                                                    |                                        |               |
| Shelving                     | 2 Adjustable Slide-Out<br>Tempered Glass Shelves              | Stylish look with tubular handle                                                                                |                                        |               |
|                              |                                                               | Carbon Filter Replacement                                                                                       |                                        | L00114-1      |
| COOLING ZONE 2 - WINES       |                                                               | KITS                                                                                                            |                                        |               |
| Total Capacity               | 14 Bottles of Wine (25 oz)                                    | PRO Handle                                                                                                      | KIT0175505                             |               |
| Temperature Range            | 40 to 64° F                                                   | WARRANTY                                                                                                        |                                        |               |
| Shelving                     | 1 Full Extension Rack of<br>Beechood with Metal Front<br>Trim | 2+1 Year Parts and In-Home Labor Warranty.<br>Third year awarded after product registration<br>on www.elica.com |                                        |               |