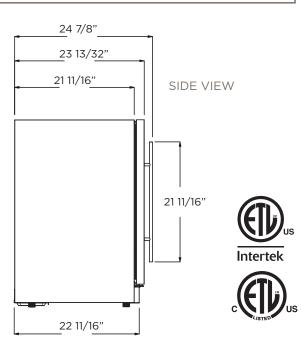

## EBS52SS1

Beverage & Wine Center | SINGLE DOOR DUAL ZONE

| PRODUCT DESCRIPTION EBS52SS1 |                                                               | DOOR                                                                                                            |                                        |               |
|------------------------------|---------------------------------------------------------------|-----------------------------------------------------------------------------------------------------------------|----------------------------------------|---------------|
| Width                        | 24"                                                           | Door Handle                                                                                                     | Tubular                                |               |
| Dimensions                   | 23 13/32" W x 33 13/16" H x 23 5/8"                           | Door Tempered Glas                                                                                              | s Tinted Dual Pane, Low-e Argon-filled |               |
| Weight                       | 128 lbs                                                       | Reversible Door                                                                                                 | Yes                                    |               |
| Installation Type            | Built-in and Free Standing                                    | ELECTRICAL SPECIFICATIONS                                                                                       |                                        |               |
| Refrigerant Type             | R600a                                                         | Compressor Brand                                                                                                |                                        | Embraco       |
| Volume                       | 4.8 cu ft (135L)                                              | Min. Circuit Required                                                                                           |                                        | 15 A          |
| Sound Level                  | 39 dBA                                                        | AC Power                                                                                                        |                                        | 110-120V/60HZ |
| Door Finish                  | 304 Stainless Steel + Tempered Glass                          | Amperage                                                                                                        |                                        | 0.95 A        |
| Cabinet Finish               | Black                                                         | Plug Type                                                                                                       |                                        | В             |
| Interior Finish              | Black                                                         | OTHER FEATURES                                                                                                  |                                        |               |
| Hinge Design                 | Concealed                                                     | Superior Full Extension Racks                                                                                   |                                        |               |
| Lighting                     | 3 Level White LED                                             | Beverage Shelving made of Tempered Glass                                                                        |                                        |               |
| Controls                     | Capacitive Touch Display<br>with white numbers                | Anti Damping System                                                                                             |                                        |               |
|                              |                                                               | White LED Lights with 3 level KELVIN shade adjustment                                                           |                                        |               |
| COOLING ZONE 1 - BEVERAGES   |                                                               | Anti Vibration Technology                                                                                       |                                        |               |
| Total Capacity               | 72 cans (12 oz cans)                                          | Double Panel Tempered Glass Door, UV coated                                                                     |                                        |               |
| Temperature Range            | 34 to 50°F                                                    | Sabbath Mode                                                                                                    |                                        |               |
| Shelving                     | 2 Adjustable Slide-Out<br>Tempered Glass Shelves              | Stylish look with tubular handle                                                                                |                                        |               |
|                              |                                                               | Carbon Filter Replacement                                                                                       |                                        | L00114-1      |
| COOLING ZONE 2 - WINES       |                                                               | KITS                                                                                                            |                                        |               |
| Total Capacity               | 14 Bottles of Wine (25 oz)                                    | PRO Handle                                                                                                      | KIT0175505                             |               |
| Temperature Range            | 40 to 64° F                                                   | WARRANTY                                                                                                        |                                        |               |
| Shelving                     | 1 Full Extension Rack of<br>Beechood with Metal Front<br>Trim | 2+1 Year Parts and In-Home Labor Warranty.<br>Third year awarded after product registration<br>on www.elica.com |                                        |               |

## LINE DRAWING

🗦 elica

aria nuova