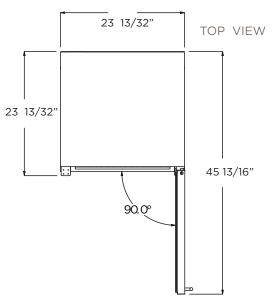

## EBS52SS1

Beverage & Wine Center | SINGLE DOOR DUAL ZONE

| PRODUCT DESCRIPTION EBS52SS1 |                                                               | DOOR                                                                                                            |                                        |               |
|------------------------------|---------------------------------------------------------------|-----------------------------------------------------------------------------------------------------------------|----------------------------------------|---------------|
| Width                        | 24"                                                           | Door Handle                                                                                                     | Tubular                                |               |
| Dimensions                   | 23 13/32" W x 33 13/16" H x 23 5/8"                           | Door Tempered Glas                                                                                              | s Tinted Dual Pane, Low-e Argon-filled |               |
| Weight                       | 128 lbs                                                       | Reversible Door                                                                                                 | Yes                                    |               |
| Installation Type            | Built-in and Free Standing                                    | ELECTRICAL SPECIFICATIONS                                                                                       |                                        |               |
| Refrigerant Type             | R600a                                                         | Compressor Brand                                                                                                |                                        | Embraco       |
| Volume                       | 4.8 cu ft (135L)                                              | Min. Circuit Required                                                                                           |                                        | 15 A          |
| Sound Level                  | 39 dBA                                                        | AC Power                                                                                                        |                                        | 110-120V/60HZ |
| Door Finish                  | 304 Stainless Steel + Tempered Glass                          | Amperage                                                                                                        |                                        | 0.95 A        |
| Cabinet Finish               | Black                                                         | Plug Type                                                                                                       |                                        | В             |
| Interior Finish              | Black                                                         | OTHER FEATURES                                                                                                  |                                        |               |
| Hinge Design                 | Concealed                                                     | Superior Full Extension Racks                                                                                   |                                        |               |
| Lighting                     | 3 Level White LED                                             | Beverage Shelving made of Tempered Glass                                                                        |                                        |               |
| Controls                     | Capacitive Touch Display<br>with white numbers                | Anti Damping System                                                                                             |                                        |               |
|                              |                                                               | White LED Lights with 3 level KELVIN shade adjustment                                                           |                                        |               |
| COOLING ZONE 1 - BEVERAGES   |                                                               | Anti Vibration Technology                                                                                       |                                        |               |
| Total Capacity               | 72 cans (12 oz cans)                                          | Double Panel Tempered Glass Door, UV coated                                                                     |                                        |               |
| Temperature Range            | 34 to 50°F                                                    | Sabbath Mode                                                                                                    |                                        |               |
| Shelving                     | 2 Adjustable Slide-Out<br>Tempered Glass Shelves              | Stylish look with tubular handle                                                                                |                                        |               |
|                              |                                                               | Carbon Filter Replacement                                                                                       |                                        | L00114-1      |
| COOLING ZONE 2 - WINES       |                                                               | KITS                                                                                                            |                                        |               |
| Total Capacity               | 14 Bottles of Wine (25 oz)                                    | PRO Handle                                                                                                      | KIT0175505                             |               |
| Temperature Range            | 40 to 64° F                                                   | WARRANTY                                                                                                        |                                        |               |
| Shelving                     | 1 Full Extension Rack of<br>Beechood with Metal Front<br>Trim | 2+1 Year Parts and In-Home Labor Warranty.<br>Third year awarded after product registration<br>on www.elica.com |                                        |               |

## LINE DRAWING

🗦 elica

aria nuova