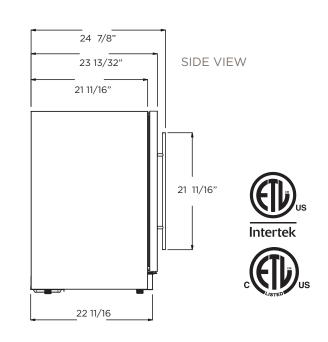

## STORAGE CAPACITY

| PRODUCT DESCRIPTION EWS52SS1 |                                                                | DOOR                                                                                                            |     |                                      |          |  |
|------------------------------|----------------------------------------------------------------|-----------------------------------------------------------------------------------------------------------------|-----|--------------------------------------|----------|--|
| Width                        | 24"                                                            | Door Handle                                                                                                     |     | Tubular                              |          |  |
| Dimensions                   | 23 13/32" W x 33 13/16" H x 23 5/8" D                          | Door Tempered Gla                                                                                               | ass | Tinted Dual Pane, Low-e Argon-filled |          |  |
| Weight                       | 128 lbs                                                        | Reversible Door                                                                                                 | Yes |                                      |          |  |
| Installation Type            | Built-in and Free Standing                                     | ELECTRICAL SPECIFICATIONS                                                                                       |     |                                      |          |  |
| Refrigerant Type             | R600a                                                          | Compressor Brand                                                                                                |     |                                      | Embraco  |  |
| Volume                       | 4.8 cu ft (135L)                                               | Min. Circuit Required                                                                                           |     |                                      | 15A      |  |
| Sound Level                  | 39 dBA                                                         | AC Power                                                                                                        |     | 110-120V/60HZ                        |          |  |
| Door Finish                  | 304 Stainless Steel + Tempered Glass                           | Amperage                                                                                                        |     |                                      | 0.95 A   |  |
| Cabinet Finish               | Black                                                          | Plug Type                                                                                                       |     |                                      | В        |  |
| Interior Finish              | Black                                                          | OTHER FEATURES                                                                                                  |     |                                      |          |  |
| Hinge Design                 | Concealed                                                      | Superior Full Extension Racks                                                                                   |     |                                      |          |  |
| Lighting                     | 3 Level White LED                                              | Premium Beechwood Wine Racks                                                                                    |     |                                      |          |  |
| Controls                     | Capacitive Touch with Display<br>with white numbers            | White LED Lights with 3 level KELVIN shade adjustment                                                           |     |                                      |          |  |
|                              |                                                                | Anti Vibration Technology                                                                                       |     |                                      |          |  |
| COOLING ZONE 1 - WHITE WINES |                                                                | Double Panel Tempered Glass Door, UV coated                                                                     |     |                                      |          |  |
| Total Capacity               | 16 Bottles of Wine (25 oz)                                     | Sabbath Mode                                                                                                    |     |                                      |          |  |
| Temperature Range            | 40 to 50°F                                                     | Stylish look with tubular handle                                                                                |     |                                      |          |  |
| Shelving                     | 2 Full Extension Racks of<br>Beechood with Metal Front Trim    | Carbon Filter Replacement                                                                                       |     |                                      | L00114-1 |  |
|                              |                                                                | KITS                                                                                                            |     |                                      |          |  |
| COOLING ZONE 2 - RED WINES   |                                                                |                                                                                                                 |     |                                      |          |  |
| Total Capacity               | 36 Bottles of Wine (25 oz)                                     | PRO Handle KIT01755C                                                                                            |     |                                      | )        |  |
| Temperature Range            | 50 to 64° F                                                    | WARRANTY                                                                                                        |     |                                      |          |  |
| Shelving                     | 3 Full Extension Racks of<br>Beechood with Metal Front<br>Trim | 2+1 Year Parts and In-Home Labor Warranty.<br>Third year awarded after product registration<br>on www.elica.com |     |                                      |          |  |

## LINE DRAWING