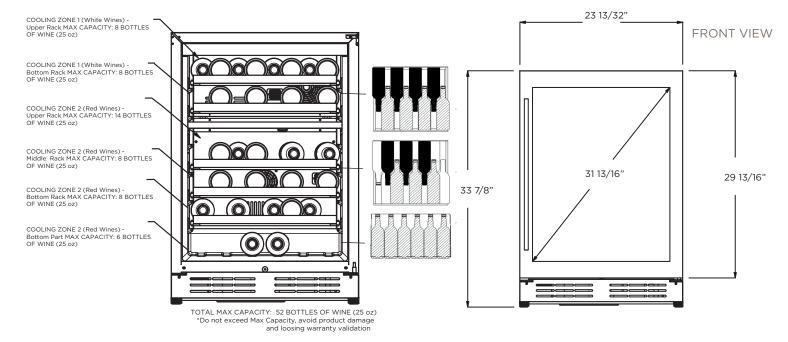

## STORAGE CAPACITY

| PRODUCT DESCRIPTION EWS52SS1 |                                                                | DOOR                                                                                                            |     |                                      |          |  |
|------------------------------|----------------------------------------------------------------|-----------------------------------------------------------------------------------------------------------------|-----|--------------------------------------|----------|--|
| Width                        | 24"                                                            | Door Handle                                                                                                     |     | Tubular                              |          |  |
| Dimensions                   | 23 13/32" W x 33 13/16" H x 23 5/8" D                          | Door Tempered Gla                                                                                               | ass | Tinted Dual Pane, Low-e Argon-filled |          |  |
| Weight                       | 128 lbs                                                        | Reversible Door                                                                                                 | Yes |                                      |          |  |
| Installation Type            | Built-in and Free Standing                                     | ELECTRICAL SPECIFICATIONS                                                                                       |     |                                      |          |  |
| Refrigerant Type             | R600a                                                          | Compressor Brand                                                                                                |     |                                      | Embraco  |  |
| Volume                       | 4.8 cu ft (135L)                                               | Min. Circuit Required                                                                                           |     |                                      | 15A      |  |
| Sound Level                  | 39 dBA                                                         | AC Power                                                                                                        |     | 110-120V/60HZ                        |          |  |
| Door Finish                  | 304 Stainless Steel + Tempered Glass                           | Amperage                                                                                                        |     |                                      | 0.95 A   |  |
| Cabinet Finish               | Black                                                          | Plug Type                                                                                                       |     |                                      | В        |  |
| Interior Finish              | Black                                                          | OTHER FEATURES                                                                                                  |     |                                      |          |  |
| Hinge Design                 | Concealed                                                      | Superior Full Extension Racks                                                                                   |     |                                      |          |  |
| Lighting                     | 3 Level White LED                                              | Premium Beechwood Wine Racks                                                                                    |     |                                      |          |  |
| Controls                     | Capacitive Touch with Display<br>with white numbers            | White LED Lights with 3 level KELVIN shade adjustment                                                           |     |                                      |          |  |
|                              |                                                                | Anti Vibration Technology                                                                                       |     |                                      |          |  |
| COOLING ZONE 1 - WHITE WINES |                                                                | Double Panel Tempered Glass Door, UV coated                                                                     |     |                                      |          |  |
| Total Capacity               | 16 Bottles of Wine (25 oz)                                     | Sabbath Mode                                                                                                    |     |                                      |          |  |
| Temperature Range            | 40 to 50°F                                                     | Stylish look with tubular handle                                                                                |     |                                      |          |  |
| Shelving                     | 2 Full Extension Racks of<br>Beechood with Metal Front Trim    | Carbon Filter Replacement                                                                                       |     |                                      | L00114-1 |  |
|                              |                                                                | KITS                                                                                                            |     |                                      |          |  |
| COOLING ZONE 2 - RED WINES   |                                                                |                                                                                                                 |     |                                      |          |  |
| Total Capacity               | 36 Bottles of Wine (25 oz)                                     | PRO Handle KIT01755C                                                                                            |     |                                      | )        |  |
| Temperature Range            | 50 to 64° F                                                    | WARRANTY                                                                                                        |     |                                      |          |  |
| Shelving                     | 3 Full Extension Racks of<br>Beechood with Metal Front<br>Trim | 2+1 Year Parts and In-Home Labor Warranty.<br>Third year awarded after product registration<br>on www.elica.com |     |                                      |          |  |

## LINE DRAWING