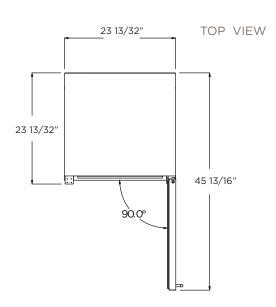

## STORAGE CAPACITY

| PRODUCT DESCRIPTION EWS52SS1 |                                                                | DOOR                                                                                                            |     |                                      |          |  |
|------------------------------|----------------------------------------------------------------|-----------------------------------------------------------------------------------------------------------------|-----|--------------------------------------|----------|--|
| Width                        | 24"                                                            | Door Handle                                                                                                     |     | Tubular                              |          |  |
| Dimensions                   | 23 13/32" W x 33 13/16" H x 23 5/8" D                          | Door Tempered Gla                                                                                               | ass | Tinted Dual Pane, Low-e Argon-filled |          |  |
| Weight                       | 128 lbs                                                        | Reversible Door                                                                                                 | Yes |                                      |          |  |
| Installation Type            | Built-in and Free Standing                                     | ELECTRICAL SPECIFICATIONS                                                                                       |     |                                      |          |  |
| Refrigerant Type             | R600a                                                          | Compressor Brand                                                                                                |     |                                      | Embraco  |  |
| Volume                       | 4.8 cu ft (135L)                                               | Min. Circuit Required                                                                                           |     |                                      | 15A      |  |
| Sound Level                  | 39 dBA                                                         | AC Power                                                                                                        |     | 110-120V/60HZ                        |          |  |
| Door Finish                  | 304 Stainless Steel + Tempered Glass                           | Amperage                                                                                                        |     |                                      | 0.95 A   |  |
| Cabinet Finish               | Black                                                          | Plug Type                                                                                                       |     |                                      | В        |  |
| Interior Finish              | Black                                                          | OTHER FEATURES                                                                                                  |     |                                      |          |  |
| Hinge Design                 | Concealed                                                      | Superior Full Extension Racks                                                                                   |     |                                      |          |  |
| Lighting                     | 3 Level White LED                                              | Premium Beechwood Wine Racks                                                                                    |     |                                      |          |  |
| Controls                     | Capacitive Touch with Display<br>with white numbers            | White LED Lights with 3 level KELVIN shade adjustment                                                           |     |                                      |          |  |
|                              |                                                                | Anti Vibration Technology                                                                                       |     |                                      |          |  |
| COOLING ZONE 1 - WHITE WINES |                                                                | Double Panel Tempered Glass Door, UV coated                                                                     |     |                                      |          |  |
| Total Capacity               | 16 Bottles of Wine (25 oz)                                     | Sabbath Mode                                                                                                    |     |                                      |          |  |
| Temperature Range            | 40 to 50°F                                                     | Stylish look with tubular handle                                                                                |     |                                      |          |  |
| Shelving                     | 2 Full Extension Racks of<br>Beechood with Metal Front Trim    | Carbon Filter Replacement                                                                                       |     |                                      | L00114-1 |  |
|                              |                                                                | KITS                                                                                                            |     |                                      |          |  |
| COOLING ZONE 2 - RED WINES   |                                                                |                                                                                                                 |     |                                      |          |  |
| Total Capacity               | 36 Bottles of Wine (25 oz)                                     | PRO Handle KIT01755C                                                                                            |     |                                      | )        |  |
| Temperature Range            | 50 to 64° F                                                    | WARRANTY                                                                                                        |     |                                      |          |  |
| Shelving                     | 3 Full Extension Racks of<br>Beechood with Metal Front<br>Trim | 2+1 Year Parts and In-Home Labor Warranty.<br>Third year awarded after product registration<br>on www.elica.com |     |                                      |          |  |

## LINE DRAWING