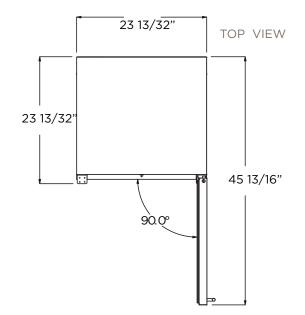

### Beverage Center | SINGLE DOOR SINGLE ZONE

| PRODUCT DESCRIPTION EBS51SS1 |                                                                                                   | ELECTRICAL SPECIFICATIONS                                                                                       |            |               |
|------------------------------|---------------------------------------------------------------------------------------------------|-----------------------------------------------------------------------------------------------------------------|------------|---------------|
| Width                        | 24"                                                                                               | Compressor Brand                                                                                                |            | Embraco       |
| Dimensions                   | 23 13/32" W x 33 13/16" H x 23 5/8" D                                                             | Min. Circuit Required                                                                                           |            | 15A           |
| Weight                       | 128 lbs                                                                                           | AC Power                                                                                                        |            | 110-120V/60HZ |
| Installation Type            | Built-in and Free Standing                                                                        | Amperage                                                                                                        |            | 0.95A         |
| Refrigerant Type             | R600a                                                                                             | Plug Type                                                                                                       |            | В             |
| Volume                       | 4.8 cu ft (135L)                                                                                  | OTHER FEATURES                                                                                                  |            |               |
| Total Capacity               | > 120 cans (12 oz cans)                                                                           | Superior Full Extension Racks                                                                                   |            |               |
| Temperature Range            | 34 to 65°F                                                                                        | Beverage Shelving made of Tempered Glass                                                                        |            |               |
| Sound Level                  | 39 dBA                                                                                            | White LED Lights with 3 level KELVIN shade adjustment                                                           |            |               |
| Door Finish                  | 304 Stainless Steel + Glass                                                                       | Anti Vibration Technology                                                                                       |            |               |
| Cabinet Finish               | Black                                                                                             | Double Panel Tempered Glass Door, UV coated                                                                     |            |               |
| Interior Finish              | Black                                                                                             | Sabbath Mode                                                                                                    |            |               |
| Hinge Design                 | Concealed                                                                                         | Stylish look with tubular handle                                                                                |            |               |
| Lighting                     | 3 Level White LED                                                                                 | Carbon Filter Replacement                                                                                       |            | L00114-1      |
| Shelving                     | 3 Adjustable - Slide Out-<br>Tempered Glass Shelves<br>with Metal front Trim<br>(without rollers) | KITS                                                                                                            |            |               |
|                              |                                                                                                   | PRO Handle                                                                                                      | KIT0175505 |               |
| Controls                     | Capacitive Touch with Display with White Numbers                                                  |                                                                                                                 |            |               |
| DOOR                         |                                                                                                   | WARRANTY                                                                                                        |            |               |
| Door Handle                  | Tubular                                                                                           | 2+1 Year Parts and In-Home Labor Warranty.<br>Third year awarded after product registration<br>on www.elica.com |            |               |
| Door Glass                   | Tinted Dual Pane, Low-e Argon-filled                                                              |                                                                                                                 |            |               |
| Reversible Door              | Yes                                                                                               |                                                                                                                 |            |               |

### LINE DRAWING