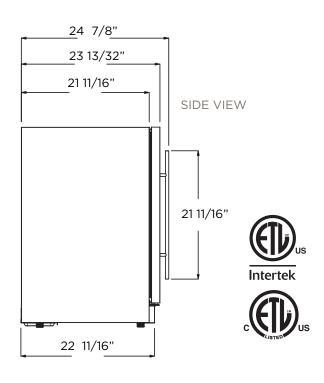

### Beverage Center | SINGLE DOOR SINGLE ZONE

| PRODUCT DESCRIPTION EBS51SS1 |                                                                                                   | ELECTRICAL SPECIFICATIONS                                                                                       |            |               |
|------------------------------|---------------------------------------------------------------------------------------------------|-----------------------------------------------------------------------------------------------------------------|------------|---------------|
| Width                        | 24"                                                                                               | Compressor Brand                                                                                                |            | Embraco       |
| Dimensions                   | 23 13/32" W x 33 13/16" H x 23 5/8" D                                                             | Min. Circuit Required                                                                                           |            | 15A           |
| Weight                       | 128 lbs                                                                                           | AC Power                                                                                                        |            | 110-120V/60HZ |
| Installation Type            | Built-in and Free Standing                                                                        | Amperage                                                                                                        |            | 0.95A         |
| Refrigerant Type             | R600a                                                                                             | Plug Type                                                                                                       |            | В             |
| Volume                       | 4.8 cu ft (135L)                                                                                  | OTHER FEATURES                                                                                                  |            |               |
| Total Capacity               | > 120 cans (12 oz cans)                                                                           | Superior Full Extension Racks                                                                                   |            |               |
| Temperature Range            | 34 to 65°F                                                                                        | Beverage Shelving made of Tempered Glass                                                                        |            |               |
| Sound Level                  | 39 dBA                                                                                            | White LED Lights with 3 level KELVIN shade adjustment                                                           |            |               |
| Door Finish                  | 304 Stainless Steel + Glass                                                                       | Anti Vibration Technology                                                                                       |            |               |
| Cabinet Finish               | Black                                                                                             | Double Panel Tempered Glass Door, UV coated                                                                     |            |               |
| Interior Finish              | Black                                                                                             | Sabbath Mode                                                                                                    |            |               |
| Hinge Design                 | Concealed                                                                                         | Stylish look with tubular handle                                                                                |            |               |
| Lighting                     | 3 Level White LED                                                                                 | Carbon Filter Replacement                                                                                       |            | L00114-1      |
| Shelving                     | 3 Adjustable - Slide Out-<br>Tempered Glass Shelves<br>with Metal front Trim<br>(without rollers) | KITS                                                                                                            |            |               |
|                              |                                                                                                   | PRO Handle                                                                                                      | KIT0175505 |               |
| Controls                     | Capacitive Touch with Display with White Numbers                                                  |                                                                                                                 |            |               |
| DOOR                         |                                                                                                   | WARRANTY                                                                                                        |            |               |
| Door Handle                  | Tubular                                                                                           | 2+1 Year Parts and In-Home Labor Warranty.<br>Third year awarded after product registration<br>on www.elica.com |            |               |
| Door Glass                   | Tinted Dual Pane, Low-e Argon-filled                                                              |                                                                                                                 |            |               |
| Reversible Door              | Yes                                                                                               |                                                                                                                 |            |               |

### LINE DRAWING