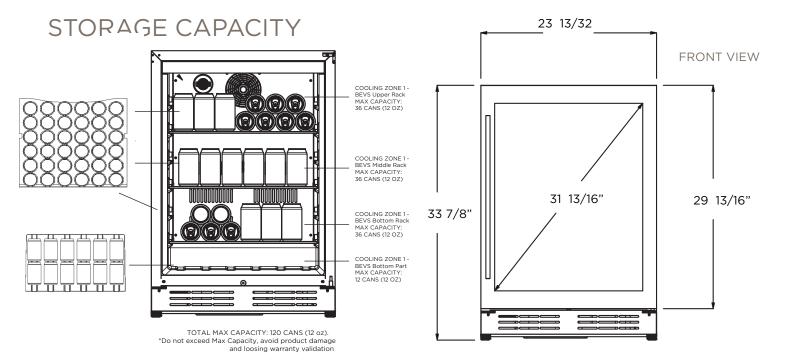

#### Beverage Center | SINGLE DOOR SINGLE ZONE

RISERVA - EBS51SS1 creates the dream conditions for your favorite seltzer drinks. This 24" undercabinet refrigerator has the capacity to fit up to 120 cans (12oz). Featuring 3 adjustable slide out Tempered Glass shelves, 304 Stainless Steel

### Beverage Center | SINGLE DOOR SINGLE ZONE

| PRODUCT DESCRIPTION EBS51SS1 |                                                                                                   | ELECTRICAL SPECIFICATIONS                                                                                       |            |               |
|------------------------------|---------------------------------------------------------------------------------------------------|-----------------------------------------------------------------------------------------------------------------|------------|---------------|
| Width                        | 24"                                                                                               | Compressor Brand                                                                                                |            | Embraco       |
| Dimensions                   | 23 13/32" W x 33 13/16" H x 23 5/8" D                                                             | Min. Circuit Required                                                                                           |            | 15A           |
| Weight                       | 128 lbs                                                                                           | AC Power                                                                                                        |            | 110-120V/60HZ |
| Installation Type            | Built-in and Free Standing                                                                        | Amperage                                                                                                        |            | 0.95A         |
| Refrigerant Type             | R600a                                                                                             | Plug Type                                                                                                       |            | В             |
| Volume                       | 4.8 cu ft (135L)                                                                                  | OTHER FEATURES                                                                                                  |            |               |
| Total Capacity               | > 120 cans (12 oz cans)                                                                           | Superior Full Extension Racks                                                                                   |            |               |
| Temperature Range            | 34 to 65°F                                                                                        | Beverage Shelving made of Tempered Glass                                                                        |            |               |
| Sound Level                  | 39 dBA                                                                                            | White LED Lights with 3 level KELVIN shade adjustment                                                           |            |               |
| Door Finish                  | 304 Stainless Steel + Glass                                                                       | Anti Vibration Technology                                                                                       |            |               |
| Cabinet Finish               | Black                                                                                             | Double Panel Tempered Glass Door, UV coated                                                                     |            |               |
| Interior Finish              | Black                                                                                             | Sabbath Mode                                                                                                    |            |               |
| Hinge Design                 | Concealed                                                                                         | Stylish look with tubular handle                                                                                |            |               |
| Lighting                     | 3 Level White LED                                                                                 | Carbon Filter Replacement                                                                                       |            | L00114-1      |
| Shelving                     | 3 Adjustable - Slide Out-<br>Tempered Glass Shelves<br>with Metal front Trim<br>(without rollers) | KITS                                                                                                            |            |               |
|                              |                                                                                                   | PRO Handle                                                                                                      | KIT0175505 |               |
| Controls                     | Capacitive Touch with Display with White Numbers                                                  |                                                                                                                 |            |               |
| DOOR                         |                                                                                                   | WARRANTY                                                                                                        |            |               |
| Door Handle                  | Tubular                                                                                           | 2+1 Year Parts and In-Home Labor Warranty.<br>Third year awarded after product registration<br>on www.elica.com |            |               |
| Door Glass                   | Tinted Dual Pane, Low-e Argon-filled                                                              |                                                                                                                 |            |               |
| Reversible Door              | Yes                                                                                               |                                                                                                                 |            |               |